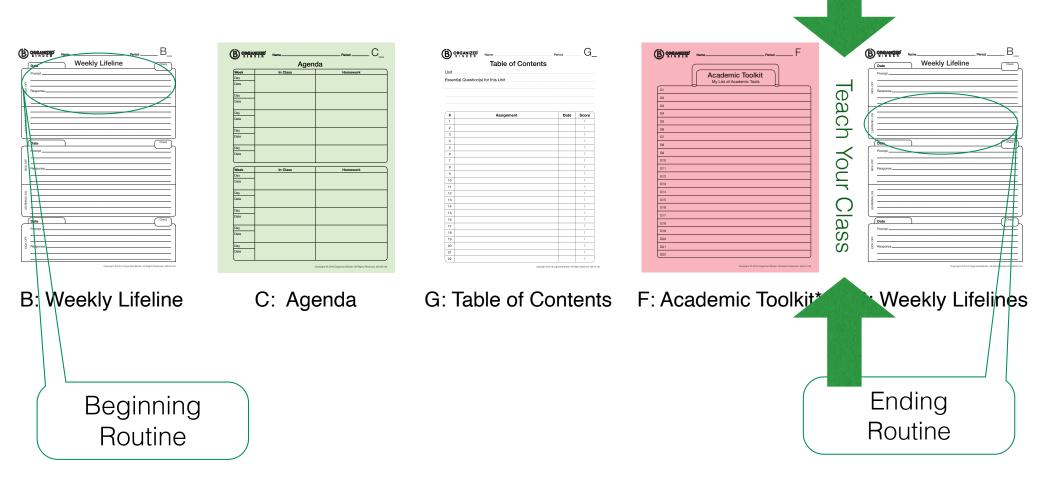

### Daily Routine: B (Kick-Off), C, G, F\*, and B (Learning Log)

\*Page F: Academic Toolkit may not be used each day in class.

| BI            | N D E R                            | Name Y   | ′our Na | ame He  | ere  | Period | 1st | B <u>5</u> |
|---------------|------------------------------------|----------|---------|---------|------|--------|-----|------------|
| Date          | 9/14/22                            |          | Week    | ly Life | line |        |     | Check      |
| н К           | ontent sp<br>orevious<br>orek forw | day's s  |         |         |      |        |     |            |
| LEARNING LOG  |                                    |          |         |         |      |        |     |            |
| Date          | 9/15/22                            |          |         |         |      |        |     | Check      |
| pre           | tent spec<br>evious da<br>k forwar | ay's sta | •       |         |      |        |     |            |
| <br>ک المعا   |                                    |          |         |         |      |        |     |            |
|               |                                    |          |         |         |      |        |     |            |
| <u>×</u> uesh |                                    |          |         |         |      |        |     | Check      |

\*Page F: Academic Toolkit may not be used each day in class.