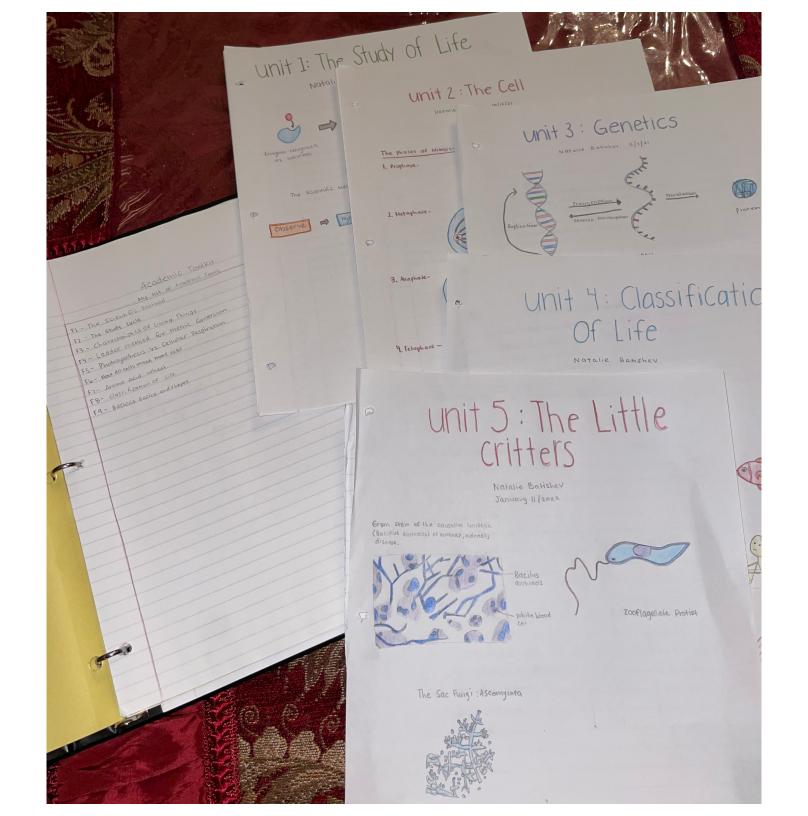

## Daily Routine

\*Page F: Academic Toolkit may not be used each day in class.

| B                                                | DRGANIZED<br>BINDER      | Name Your Name Here                           | 1st F   |  |  |  |
|--------------------------------------------------|--------------------------|-----------------------------------------------|---------|--|--|--|
|                                                  |                          | Academic Toolkit<br>My List of Academic Tools |         |  |  |  |
| F1                                               | F1 The Scientific Method |                                               |         |  |  |  |
| F2                                               | F2 Academic Vocabulary   |                                               |         |  |  |  |
| F3 Metric and Scientific Conversion              |                          |                                               |         |  |  |  |
| F4 How to Write a Lab Report                     |                          |                                               |         |  |  |  |
| F5 How to submit an assignment using Google Docs |                          |                                               |         |  |  |  |
| F6                                               | How to cre               | ate an iMovie                                 |         |  |  |  |
| F7                                               | How to upl               | oad to docs to Canvas & Google Cla            | assroom |  |  |  |
| F8                                               |                          |                                               |         |  |  |  |
| F9                                               |                          |                                               |         |  |  |  |
| F10                                              |                          |                                               |         |  |  |  |
| F11                                              |                          |                                               |         |  |  |  |
| F12                                              |                          |                                               |         |  |  |  |
| F13                                              |                          |                                               |         |  |  |  |
| F14                                              |                          |                                               |         |  |  |  |
| F15                                              |                          |                                               |         |  |  |  |
| F16                                              |                          |                                               |         |  |  |  |
| F17                                              |                          |                                               |         |  |  |  |
| F18                                              |                          |                                               |         |  |  |  |
| F19                                              |                          |                                               |         |  |  |  |
| F20                                              |                          |                                               |         |  |  |  |
| F21                                              |                          |                                               |         |  |  |  |
| F22                                              |                          |                                               |         |  |  |  |

|     | (A conternic, Tool kit)                            |     |
|-----|----------------------------------------------------|-----|
| F   | (A coolemic Tool Kit)<br>My list of Academic Tools |     |
| F1  | The scientific Method                              |     |
| FZ  | The Study Cycle                                    |     |
| F3  | Characteristics of Living Things                   |     |
| F4  | Ladder Method for Metric Conversion                | -   |
| FS  | Photosynthesis vs. Cellular Respiration            | 100 |
| F6  |                                                    | -   |
| F7  |                                                    | 1   |
| F8  |                                                    | -   |
| Fq  |                                                    |     |
| F10 |                                                    |     |
| FII | La se a se           | -   |
| F12 |                                                    | -   |
| FI3 |                                                    | -   |
| FIH |                                                    | -   |