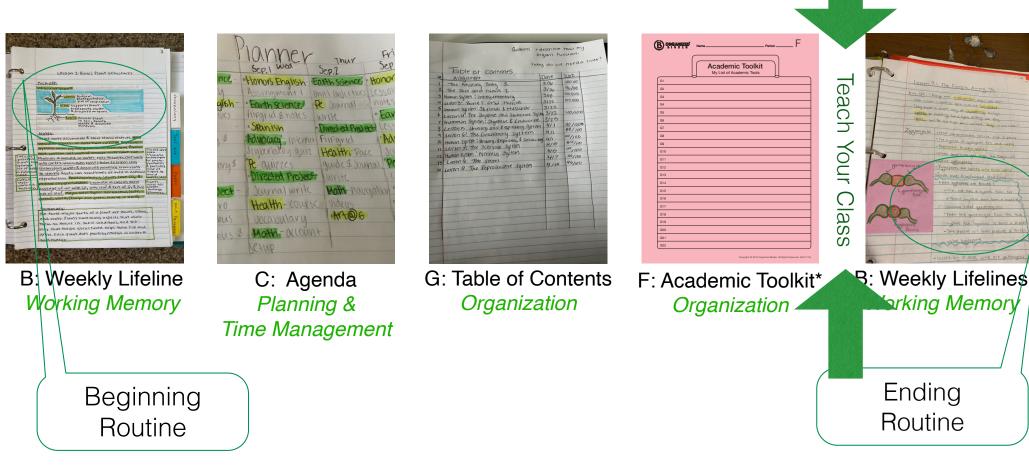

### Daily Routine: B (Kick-Off), C, G, F\*, and B (Learning Log)

\*Page F: Academic Toolkit may not be used each day in class.

| BI            | N D E R                            | Name Y   | ′our Na | ame He  | ere  | Period | 1st | B <u>5</u> |
|---------------|------------------------------------|----------|---------|---------|------|--------|-----|------------|
| Date          | 9/14/22                            |          | Week    | ly Life | line |        |     | Check      |
| н К           | ontent sp<br>orevious<br>orek forw | day's s  |         |         |      |        |     |            |
| LEARNING LOG  |                                    |          |         |         |      |        |     |            |
| Date          | 9/15/22                            |          |         |         |      |        |     | Check      |
| pre           | tent spec<br>evious da<br>k forwar | ay's sta | •       |         |      |        |     |            |
| <br>ک المعا   |                                    |          |         |         |      |        |     |            |
|               |                                    |          |         |         |      |        |     |            |
| <u>×</u> uesh |                                    |          |         |         |      |        |     | Check      |