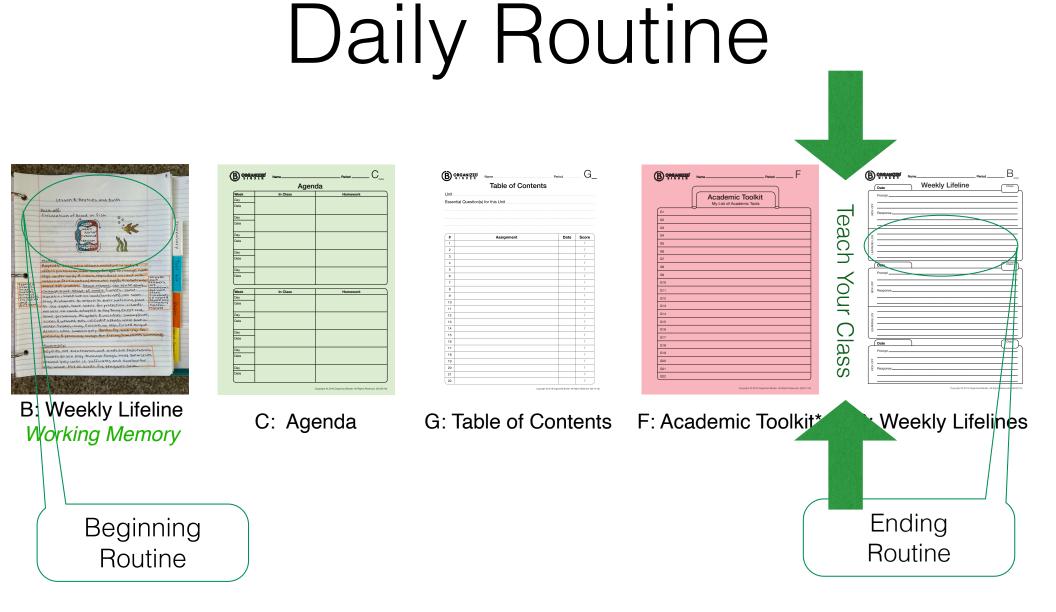

## **Daily Routine**

### Daily Routine: B (Kick-Off), C, G, F\*, and B (Learning Log)

\*Page F: Academic Toolkit may not be used each day in class.

| BI            | N D E R                            | Name Y   | ′our Na | ame He  | ere  | Period | 1st | B <u>5</u> |
|---------------|------------------------------------|----------|---------|---------|------|--------|-----|------------|
| Date          | 9/14/22                            |          | Week    | ly Life | line |        |     | Check      |
| н К           | ontent sp<br>orevious<br>orek forw | day's s  |         |         |      |        |     |            |
| LEARNING LOG  |                                    |          |         |         |      |        |     |            |
| Date          | 9/15/22                            |          |         |         |      |        |     | Check      |
| pre           | tent spec<br>evious da<br>k forwar | ay's sta | •       |         |      |        |     |            |
| <br>ک المعا   |                                    |          |         |         |      |        |     |            |
|               |                                    |          |         |         |      |        |     |            |
| <u>×</u> uesh |                                    |          |         |         |      |        |     | Check      |

\*Page F: Academic Toolkit may not be used each day in class.