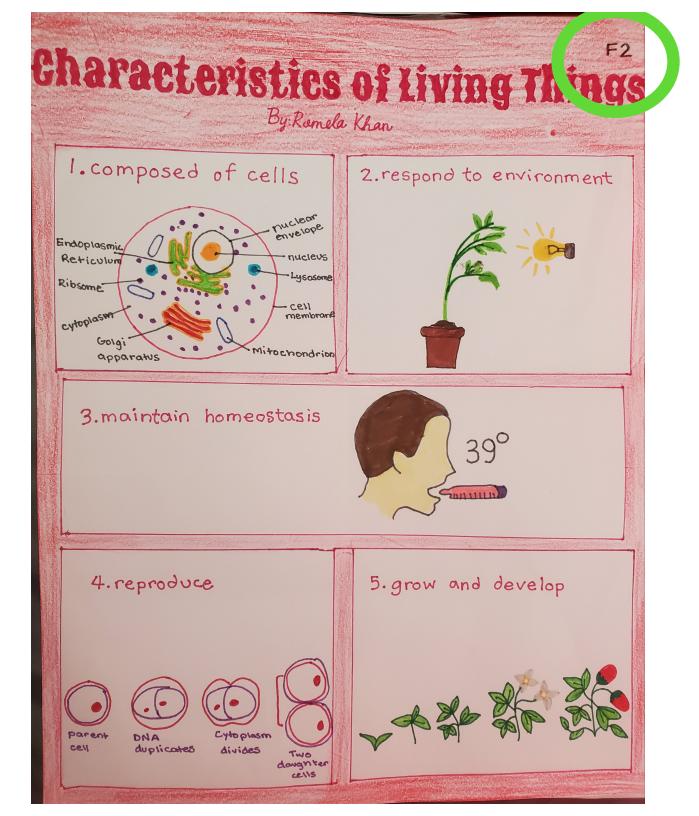

|     | (A conternic, Tool kit)                            |     |
|-----|----------------------------------------------------|-----|
| F   | (A coolemic Tool Kit)<br>My list of Academic Tools |     |
| F1  | The scientific Method                              |     |
| FZ  | The Study Cycle                                    |     |
| F3  | Characteristics of Living Things                   |     |
| F4  | Ladder Method for Metric Conversion                | -   |
| FS  | Photosynthesis vs. Cellular Respiration            | 100 |
| F6  |                                                    | -   |
| F7  |                                                    | 1   |
| F8  |                                                    | -   |
| Fq  |                                                    |     |
| F10 |                                                    |     |
| FII | La se a se           | -   |
| F12 |                                                    | -   |
| FI3 |                                                    | -   |
| FIH |                                                    | -   |