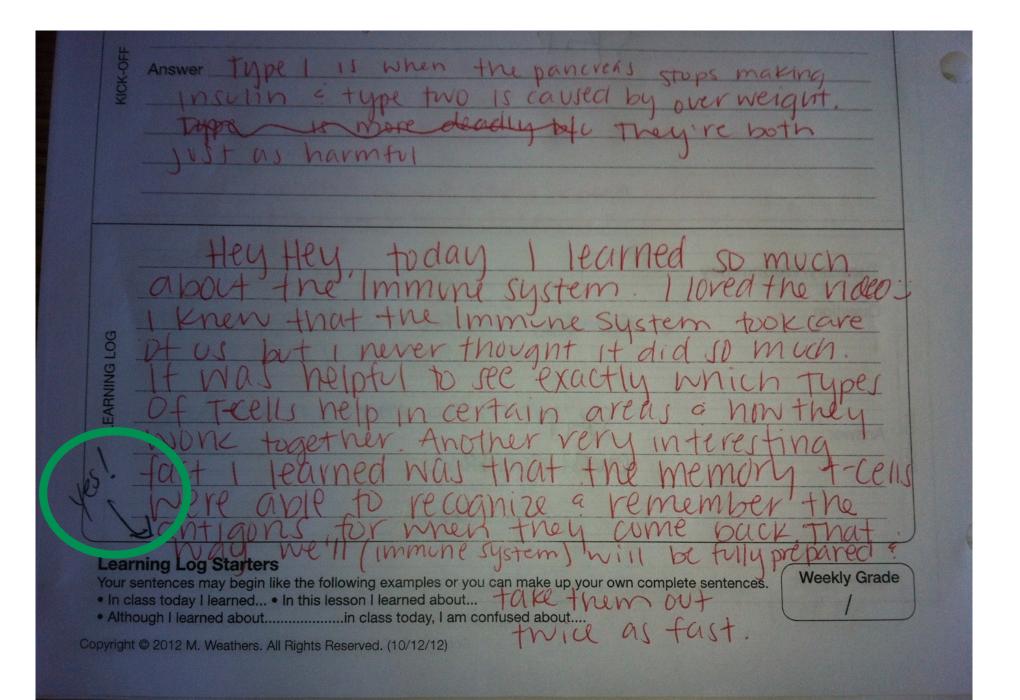

# Repetition

"The importance of repetition cannot be understated. In fact, it should be repeated that repetition is an essential learning aid. It allows a conscious skill to **transfer into one's subconscious, freeing up working memory** and allowing for further skills learning."

"Teachers should find ways to expose students to details multiples times - at least three - ....ideally no more than two days apart."

Marzano, Classroom Instruction That Works