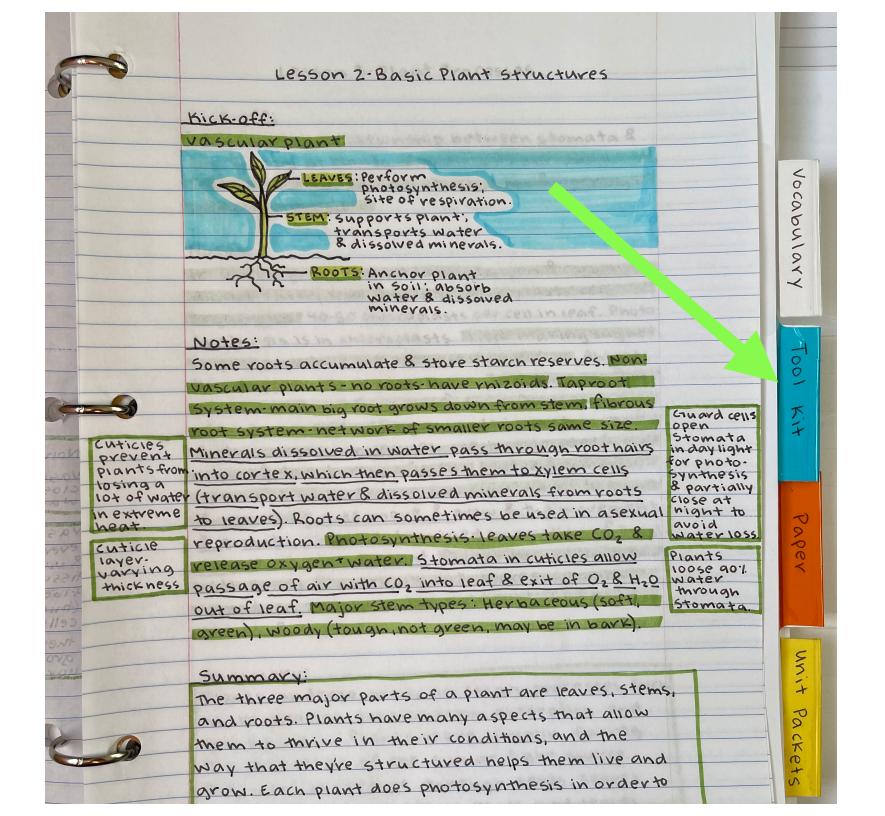

Lesson Z Basic Plant Structures Kick OFF "using color draw a vascular plant & label the AND describe their function: Leaves, stem, Root leaves - carry out photosynthesis; ite of respiration L stem - support of a gravity; transports roots - anchor in soillget and water TRACE water & nutrients from it. + minerals) Hnswers / Notes + they can not only abenor the plant & assort but accumulate & store starch reserves - plants without them have thizoid VOEAB (most are one ci Snonvasculate & mosses - two types of root systems: taproot (main) & fibrous (small -Root hairs (allow roots to abourb) -xylem VOLAB transports water & millerals from root to lea -transpiration VUABreliases water from tree when its - two parts: petiole (stem) & blade ( ponotosynthesis happen - hold unticles which help plants from loosing 11 1. 10114 - 6

B

| Summary                                             |
|-----------------------------------------------------|
| The three major parts of a plant are leaves, stems, |
| and roots. Plants have many aspects that allow      |
| them to thrive in their conditions, and the         |
| way that they're structured helps them live and     |
| grow. Each plant does photosynthesis in order to    |
| gain energy.                                        |