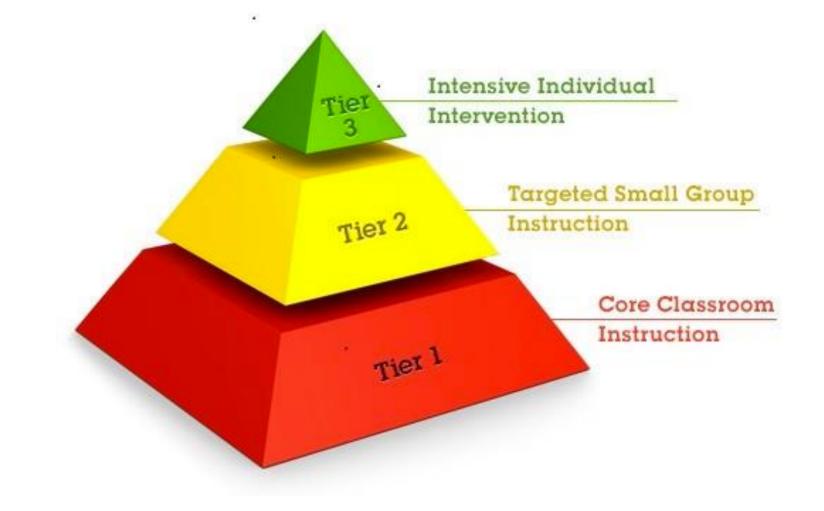

# Takeaways

- 1. Predictable routines create safer learning spaces.
- 2. Executive Functions lay the foundation for success.
- 3. They are best learned with daily or routine practice.
- 4. Shared routines don't infringe on academic freedom.
- 5. Students with engaged families are more successful.



# 3 Strategies for Teaching EFs

Clarity

Routine

Modeling



# Repetition

"The importance of repetition cannot be understated. In fact, it should be repeated that repetition is an essential learning aid. It allows a conscious skill to **transfer into one's subconscious, freeing up working memory** and allowing for further skills learning."

The Power of Repetition



# A Universal Tier 1 Intervention





# Let's Get To It!

First, let's review Sessions 1-3



## **Daily Routine**





### Daily Routine: B (Kick-Off), C, G, F\*, and B (Learning Log)



\*Page F: Academic Toolkit may not be used each day in class.



| BI            | N D E R                            | Name Y   | ′our Na | ame He  | ere  | Period | 1st | B <u>5</u> |
|---------------|------------------------------------|----------|---------|---------|------|--------|-----|------------|
| Date          | 9/14/22                            |          | Week    | ly Life | line |        |     | Check      |
| н К           | ontent sp<br>orevious<br>orek forw | day's s  |         |         |      |        |     |            |
| LEARNING LOG  |                                    |          |         |         |      |