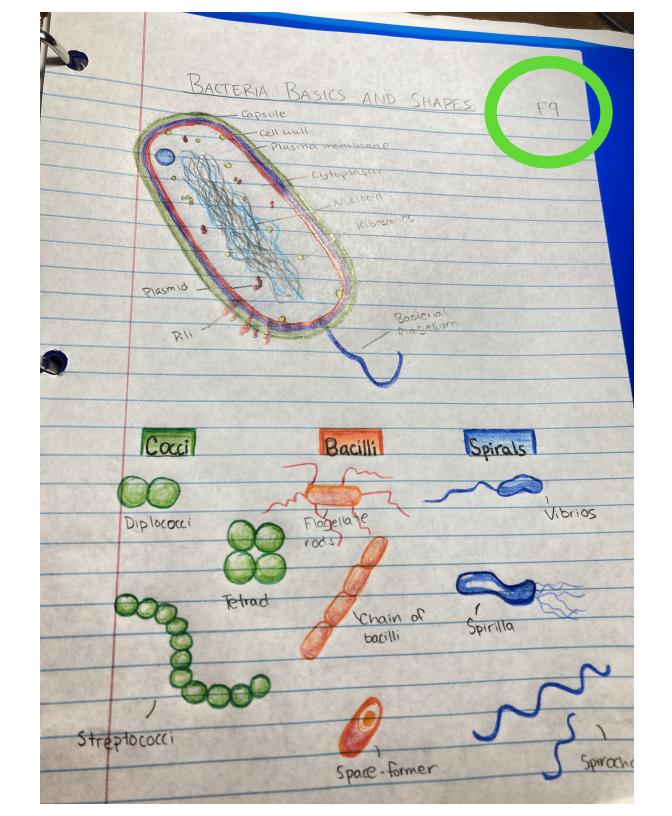

|     | (A conternic, Tool kit)                            |     |
|-----|----------------------------------------------------|-----|
| F   | (A coolemic Tool Kit)<br>My list of Academic Tools |     |
| F1  | The scientific Method                              |     |
| FZ  | The Study Cycle                                    |     |
| F3  | Characteristics of Living Things                   |     |
| F4  | Ladder Method for Metric Conversion                | -   |
| FS  | Photosynthesis vs. Cellular Respiration            | 100 |
| F6  |                                                    | -   |
| F7  |                                                    | 1   |
| F8  |                                                    | -   |
| Fq  |                                                    |     |
| F10 |                                                    |     |
| FII | La se a se           | -   |
| F12 |                                                    | -   |
| FI3 |                                                    | -   |
| FIH |                                                    | -   |