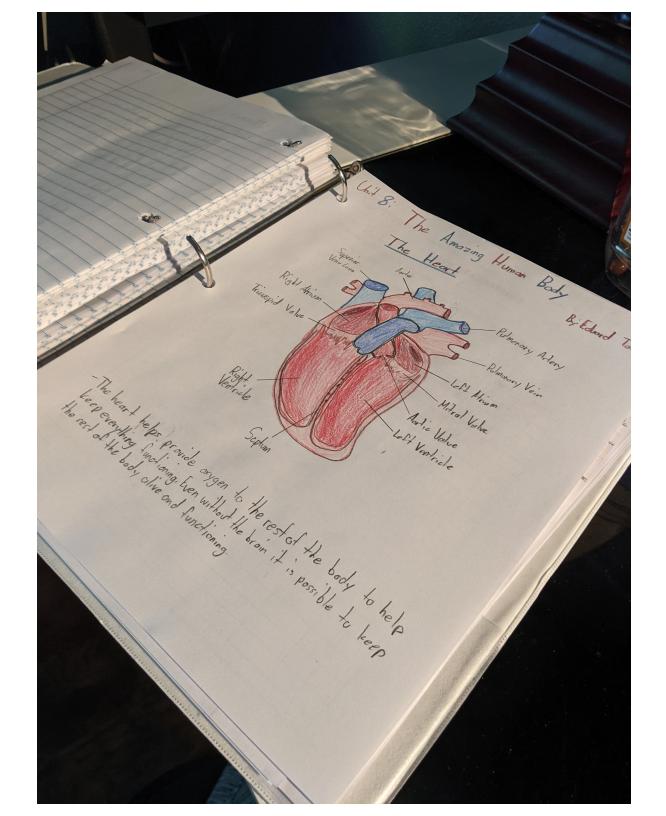

#### Table of ContentsUnit Cardiovascular and Respiratory Systems

Essential Question(s) for this Unit

| #  | Assignment                       | Date | Score          |
|----|----------------------------------|------|----------------|
| 1  | KWL Chart on the C and R systems | 9/14 | <sup>/</sup> 5 |
| 2  | Notes on the Circulatory System  | 9/15 | <sup>/</sup> 5 |
| 3  | Heart Diagram                    | 9/15 | n′a            |
| 4  | Q and A 1-4 Page 405             | 9/16 | / 5            |
| 5  | Coloring Blood Vessels           | 9/22 | <sup>/</sup> 5 |
| 6  | The pathway of blood worksheet   | 9/22 | / 5            |
| 7  | Heart Dissection                 | 9/21 | /20            |
| 8  | Slideshow on a heart disorder    | 9/23 | /15            |
| 9  | Circulatory System Quiz          | 9/25 | /15            |
| 10 | Notes on the Respiratory System  | 9/25 | <sup>/</sup> 5 |
| 11 |                                  |      | /              |
| 12 |                                  |      | /              |
| 13 |                                  |      | /              |
| 14 |                                  |      | /              |
| 15 |                                  |      | /              |
| 16 |                                  |      | /              |
| 17 |                                  |      | /              |
| 18 |                                  |      | /              |
| 19 |                                  |      | /              |
| 20 |                                  |      | /              |
| 21 |                                  |      | /              |
| 22 |                                  |      | 1              |