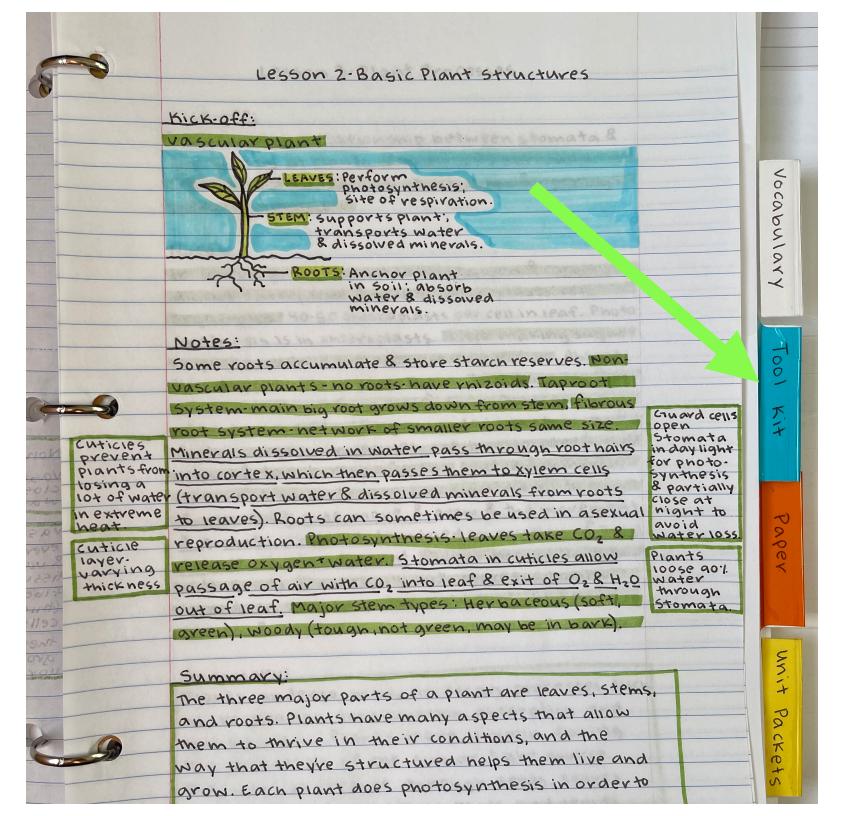

Summary:

The three major parts of a plant are leaves, stems,
and roots. Plants have many aspects that allow
them to thrive in their conditions, and the
way that there structured helps them live and
grow. Each plant does photosynthesis in order to
gain energy.