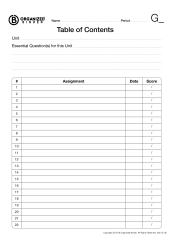

#### **Table of Contents**

| Unit Cardiovascular and Respiratory Systems |
|---------------------------------------------|
| Essential Question(s) for this Unit         |
|                                             |
|                                             |

| #  | Assignment                       | Date | Score           |
|----|----------------------------------|------|-----------------|
| 1  | KWL Chart on the C and R systems | 9/14 | / 5             |
| 2  | Notes on the Circulatory System  | 9/15 | / 5             |
| 3  | Heart Diagram                    | 9/15 | n/a             |
| 4  | Q and A 1-4 Page 405             | 9/16 | / 5             |
| 5  | Coloring Blood Vessels           | 9/22 | / 5             |
| 6  | The pathway of blood worksheet   | 9/22 | / 5             |
| 7  | Heart Dissection                 | 9/21 | /20             |
| 8  | Slideshow on a heart disorder    | 9/23 | /15             |
| 9  | Circulatory System Quiz          | 9/25 | <sup>/</sup> 15 |
| 10 | Notes on the Respiratory System  | 9/25 | / 5             |
| 11 |                                  |      | /               |
| 12 |                                  |      | /               |
| 13 |                                  |      | /               |
| 14 |                                  |      | /               |
| 15 |                                  |      | /               |
| 16 |                                  |      | /               |
| 17 |                                  |      | /               |
| 18 |                                  |      | /               |
| 19 |                                  |      | /               |
| 20 |                                  |      | /               |
| 21 |                                  |      | /               |
| 22 |                                  |      | 1               |