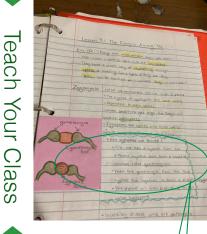

Summary:

The three major parts of a plant are leaves, stems,
and roots. Plants have many aspects that allow
them to thrive in their conditions, and the
way that there structured helps them live and
grow. Each plant does photosynthesis in order to
gain energy.