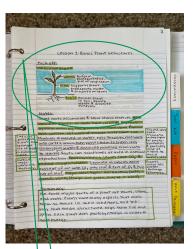

Summary:

The three major parts of a plant are leaves, stems,
and roots. Plants have many aspects that allow
them to thrive in their conditions, and the
way that there structured helps them live and
grow. Each plant does photosynthesis in order to
gain energy.