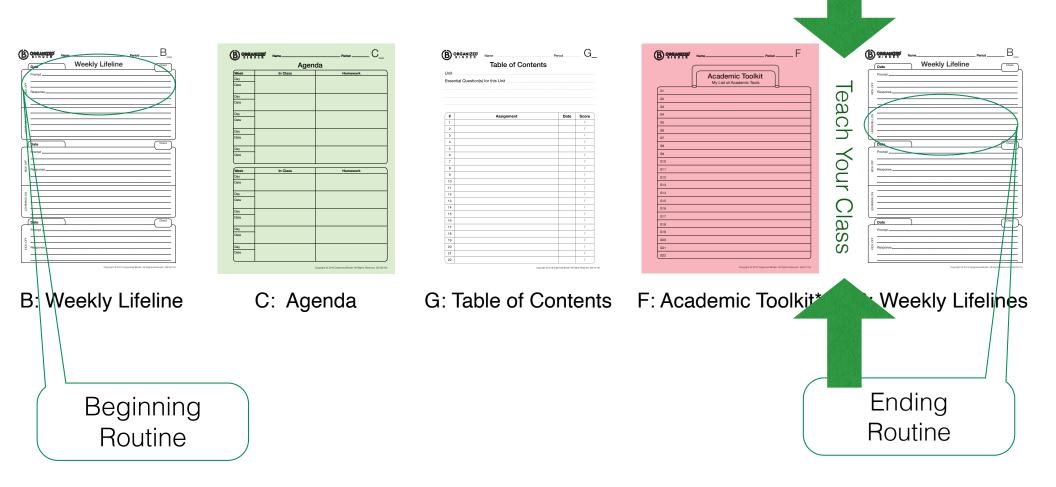

## Daily Sequence: B (Kick-Off), C, G, F\*, and B (Learning Log)

<sup>\*</sup>Page F: Academic Toolkit may not be used each day in class.

| ( | B)           | ORG/ | ANIZED <sup>®</sup>                          | Name               | Your | · Nar | ne F   | Here  | <b>[</b> | Period | 1st | B <u>5</u>       |
|---|--------------|------|----------------------------------------------|--------------------|------|-------|--------|-------|----------|--------|-----|------------------|
|   |              | Date | 9/14/22                                      |                    | We   | ekly  | / Life | eline | 9        |        |     | Check            |
|   | KICK-OFF     | p    | ntent sp<br>evious<br>of k forw              | day's              | •    | •     |        |       |          |        |     | s the<br>edge to |
|   | LEARNING LOG |      |                                              |                    |      |       |        |       |          |        |     |                  |
|   | Ā            | pre  | 9/15/22<br>ent spec<br>vious da<br>k forward | cific p<br>ay's st | •    |       |        |       |          |        |     |                  |
|   | LEARNING LOG |      |                                              |                    |      |       |        |       |          |        |     |                  |
|   |              |      | 9/16/22                                      |                    |      |       |        |       |          |        |     | Check            |
|   | A            | pre  | ent spec<br>vious da<br>k forward            | ay's st            |      |       |        |       |          |        |     |                  |
|   |              |      |                                              |                    |      |       |        |       |          |        |     |                  |

Daily Routine

B: Weekly Lifeline Working Memory

C: Agenda

G: Table of Contents

F: Academic Toolkit\* Weekly Lifelines

Ending
Routine

Beginning

Routine

<sup>\*</sup>Page F: Academic Toolkit may not be used each day in class.

## Daily Routine

B: Weekly Lifeline Working Memory

C: Agenda Planning & Time Management

Beginning Routine

G: Table of Contents

s F: Academic Toolkit\*

Weekly Lifelines

Working Memory

Ending Routine

<sup>\*</sup>Page F: Academic Toolkit may not be used each day in class.