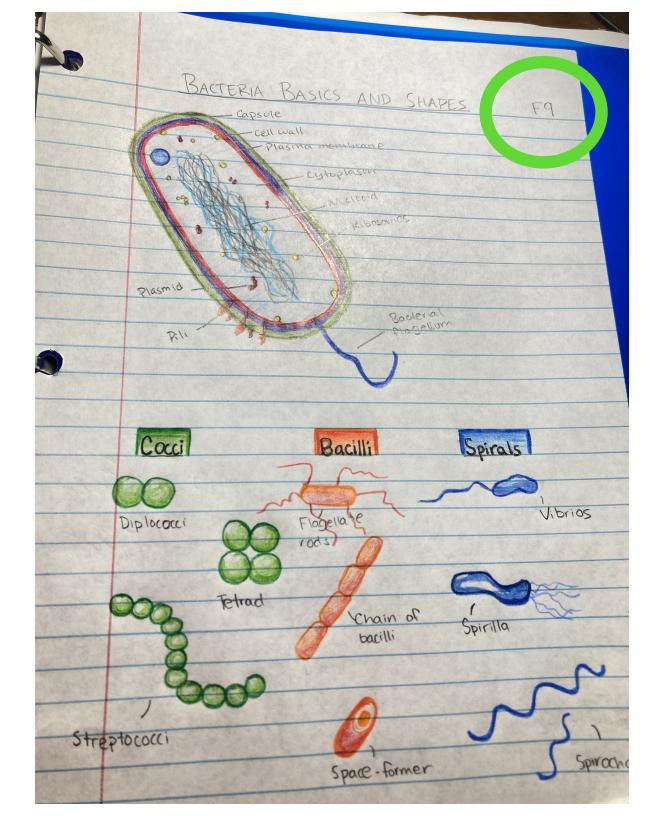

Summary:

The three major parts of a plant are leaves, stems,
and roots. Plants have many aspects that allow
them to thrive in their conditions, and the
way that there structured helps them live and
grow. Each plant does photosynthesis in order to
gain energy.