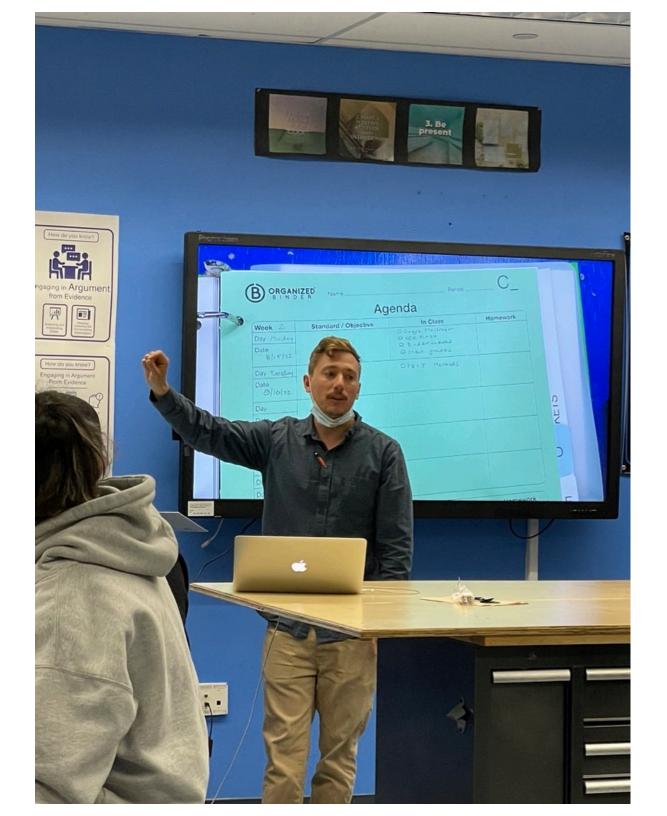

#### Agenda

| Week             | In Class                                                        | Homework             |
|------------------|-----------------------------------------------------------------|----------------------|
| Day Date 9/14/22 | -Chemistry review<br>-Molecule diagrams<br>-Q&A 1-4 p. 405 (#4) | Review notes<br>(#2) |
| Day Date 9/15/22 | -Circulatory Notes -Diagram and coloring of blood vessels       | Review #4            |
| Day Date 9/16/22 | -Pre lab set up for heart dissection                            | Finish<br>Write-Up   |
| Day Date 9/17/22 |                                                                 |                      |
| Day Date 9/18/22 |                                                                 |                      |