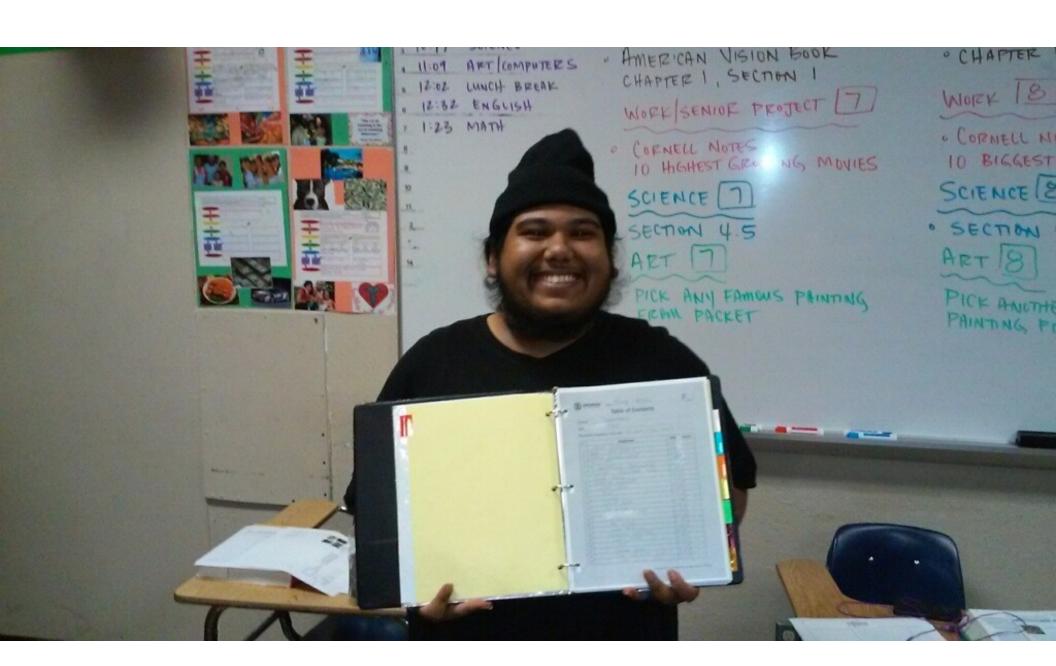

#### **Table of Contents**

| Unit Cardiovascular and Respiratory Systems |
|---------------------------------------------|
| Essential Question(s) for this Unit         |
|                                             |
|                                             |

| #  | Assignment                       | Date | Score           |
|----|----------------------------------|------|-----------------|
| 1  | KWL Chart on the C and R systems | 9/14 | / 5             |
| 2  | Notes on the Circulatory System  | 9/15 | / 5             |
| 3  | Heart Diagram                    | 9/15 | n/a             |
| 4  | Q and A 1-4 Page 405             | 9/16 | / 5             |
| 5  | Coloring Blood Vessels           | 9/22 | / 5             |
| 6  | The pathway of blood worksheet   | 9/22 | / 5             |
| 7  | Heart Dissection                 | 9/21 | /20             |
| 8  | Slideshow on a heart disorder    | 9/23 | /15             |
| 9  | Circulatory System Quiz          | 9/25 | <sup>/</sup> 15 |
| 10 | Notes on the Respiratory System  | 9/25 | / 5             |
| 11 |                                  |      | /               |
| 12 |                                  |      | /               |
| 13 |                                  |      | /               |
| 14 |                                  |      | /               |
| 15 |                                  |      | /               |
| 16 |                                  |      | /               |
| 17 |                                  |      | /               |
| 18 |                                  |      | /               |
| 19 |                                  |      | /               |
| 20 |                                  |      | /               |
| 21 |                                  |      | /               |
| 22 |                                  |      | 1               |