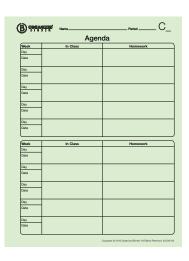

#### Agenda

| Week             | In Class                                                        | Homework             |
|------------------|-----------------------------------------------------------------|----------------------|
| Day Date 9/14/22 | -Chemistry review<br>-Molecule diagrams<br>-Q&A 1-4 p. 405 (#4) | Review notes<br>(#2) |
| Day Date 9/15/22 | -Circulatory Notes -Diagram and coloring of blood vessels       | Review #4            |
| Day Date 9/16/22 | -Pre lab set up for heart dissection                            | Finish<br>Write-Up   |
| Day Date 9/17/22 |                                                                 |                      |
| Day Date 9/18/22 |                                                                 |                      |

| Week         | In Class              | Homework   |
|--------------|-----------------------|------------|
| Day          |                       |            |
| Date         |                       |            |
| 9/21/22      |                       |            |
| Day          |                       |            |
| Date 9/22/22 |                       |            |
| Day          |                       |            |
| Date 9/23/22 |                       |            |
| Day          |                       | Review Lab |
| Date 9/24/22 |                       | Report     |
| Day          | Cardio Lab Report Due |            |
| Date 9/25/22 |                       |            |