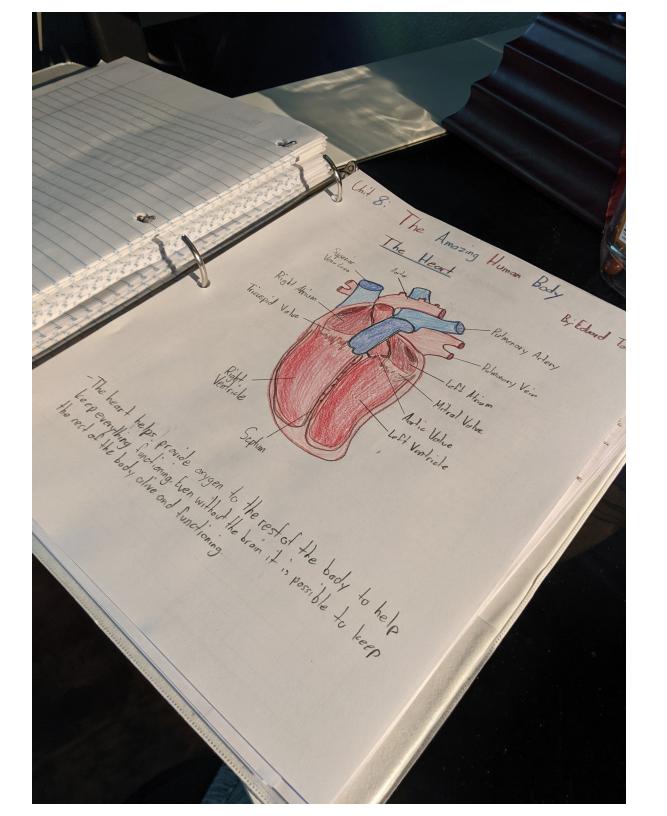

#### **Table of Contents**

| Unit Cardiovascular and Respiratory Systems |
|---------------------------------------------|
| Essential Question(s) for this Unit         |
|                                             |
|                                             |

| #  | Assignment                       | Date | Score           |
|----|----------------------------------|------|-----------------|
| 1  | KWL Chart on the C and R systems | 9/14 | / 5             |
| 2  | Notes on the Circulatory System  | 9/15 | / 5             |
| 3  | Heart Diagram                    | 9/15 | n/a             |
| 4  | Q and A 1-4 Page 405             | 9/16 | / 5             |
| 5  | Coloring Blood Vessels           | 9/22 | / 5             |
| 6  | The pathway of blood worksheet   | 9/22 | / 5             |
| 7  | Heart Dissection                 | 9/21 | /20             |
| 8  | Slideshow on a heart disorder    | 9/23 | /15             |
| 9  | Circulatory System Quiz          | 9/25 | <sup>/</sup> 15 |
| 10 | Notes on the Respiratory System  | 9/25 | / 5             |
| 11 |                                  |      | /               |
| 12 |                                  |      | /               |
| 13 |                                  |      | /               |
| 14 |                                  |      | /               |
| 15 |                                  |      | /               |
| 16 |                                  |      | /               |
| 17 |                                  |      | /               |
| 18 |                                  |      | /               |
| 19 |                                  |      | /               |
| 20 |                                  |      | /               |
| 21 |                                  |      | /               |
| 22 |                                  |      | 1               |