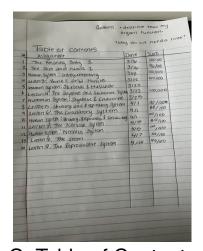

#### **Table of Contents**

| Unit Cardiovascular and Respiratory Systems |
|---------------------------------------------|
| Essential Question(s) for this Unit         |
|                                             |
|                                             |

| #  | Assignment                       | Date | Score           |
|----|----------------------------------|------|-----------------|
| 1  | KWL Chart on the C and R systems | 9/14 | / 5             |
| 2  | Notes on the Circulatory System  | 9/15 | / 5             |
| 3  | Heart Diagram                    | 9/15 | n/a             |
| 4  | Q and A 1-4 Page 405             | 9/16 | / 5             |
| 5  | Coloring Blood Vessels           | 9/22 | / 5             |
| 6  | The pathway of blood worksheet   | 9/22 | / 5             |
| 7  | Heart Dissection                 | 9/21 | /20             |
| 8  | Slideshow on a heart disorder    | 9/23 | /15             |
| 9  | Circulatory System Quiz          | 9/25 | <sup>/</sup> 15 |
| 10 | Notes on the Respiratory System  | 9/25 | / 5             |
| 11 |                                  |      | /               |
| 12 |                                  |      | /               |
| 13 |                                  |      | /               |
| 14 |                                  |      | /               |
| 15 |                                  |      | /               |
| 16 |                                  |      | /               |
| 17 |                                  |      | /               |
| 18 |                                  |      | /               |
| 19 |                                  |      | /               |
| 20 |                                  |      | /               |
| 21 |                                  |      | /               |
| 22 |                                  |      | 1               |