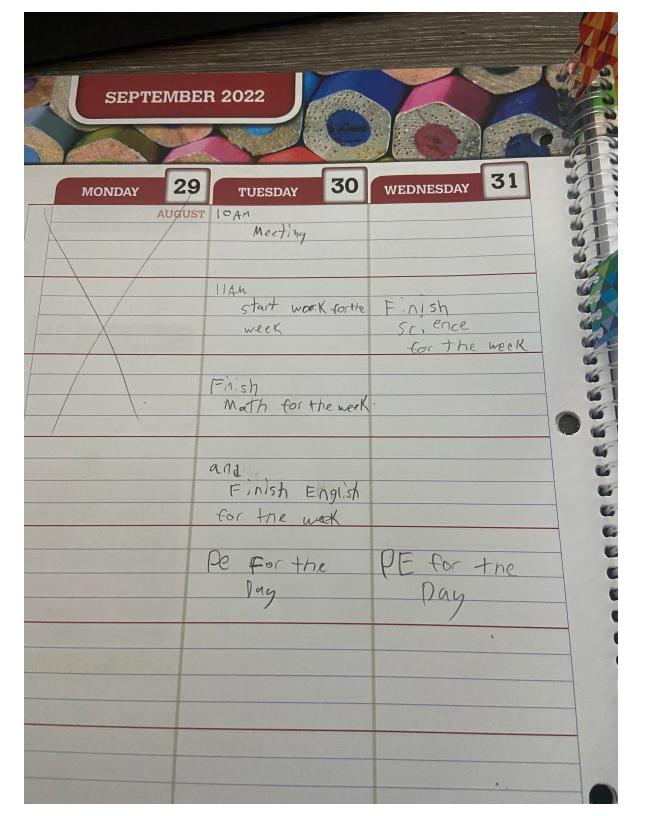

#### Session 2 Takeaways

Planning and Time Management

"Love this. I am a student support coordinator and this plan gets to the root of the cause for many of our students. Not getting work done!"

"My big takeaway from today's lesson is that slowing down to highlight the agenda is a big deal! It not only provides predictability, but is also a great way to reach kids of trauma who need that predictability and stability more so than others!"

#### Agenda

| Week             | In Class                                                        | Homework             |
|------------------|-----------------------------------------------------------------|----------------------|
| Day Date 9/14/22 | -Chemistry review<br>-Molecule diagrams<br>-Q&A 1-4 p. 405 (#4) | Review notes<br>(#2) |
| Day Date 9/15/22 | -Circulatory Notes -Diagram and coloring of blood vessels       | Review #4            |
| Day Date 9/16/22 | -Pre lab set up for heart dissection                            | Finish<br>Write-Up   |
| Day Date 9/17/22 |                                                                 |                      |
| Day Date 9/18/22 |                                                                 |                      |