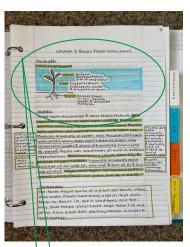

**(B)** 

Summary:

The three major parts of a plant are leaves, stems,
and roots. Plants have many aspects that allow
them to thrive in their conditions, and the
way that there structured helps them live and
grow. Each plant does photosynthesis in order to
gain energy.