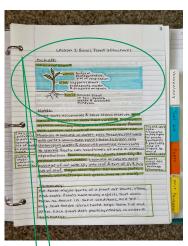

**(B)** 

Summary:

The three major parts of a plant are leaves, stems,
and roots. Plants have many aspects that allow
them to thrive in their conditions, and the
way that there structured helps them live and
grow. Each plant does photosynthesis in order to
gain energy.