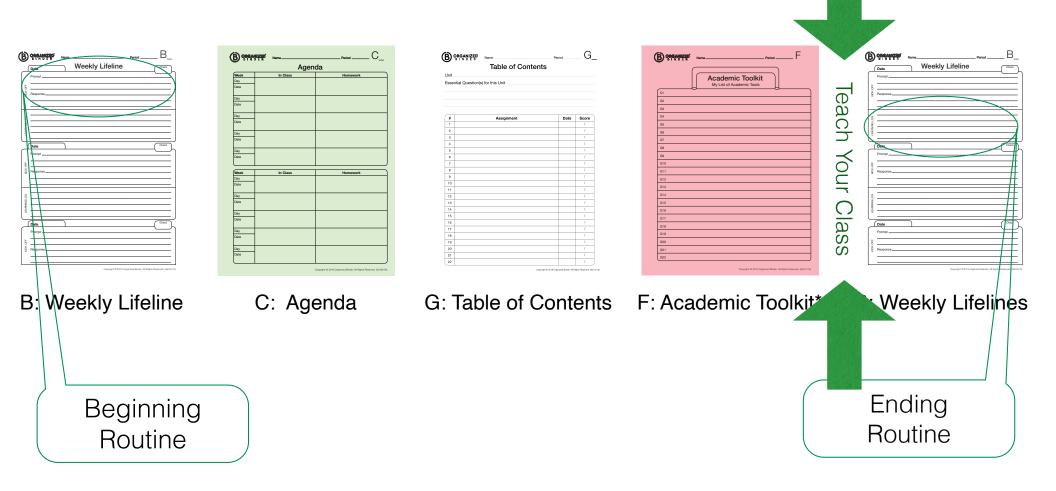

# Organized Binder

A: Goals

E: Syllabus

B: Weekly Lifelines

F: Academic Toolkit

C: Agendas

G: Table of Contents

D: Binder Check

## Daily Sequence: B (Kick-Off), C, G, F\*, and B (Learning Log)

<sup>\*</sup>Page F: Academic Toolkit may not be used each day in class.

Working Memory can be described as the ability to utilize information held in memory to solve a problem or task. Students with weak working memories have more difficulties in the classroom.

# Daily Routine

B: Weekly Lifeline Retrieval Practice

C: Agenda Make A Plan

G: Table of Contents

F: Academic Toolkit\*

trieval Practice

Ending Routine

Beginning