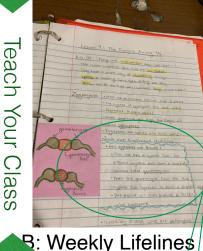

# Organized Binder

A: Goals

E: Syllabus

B: Weekly Lifelines

F: Academic Toolkit

C: Agendas

G: Table of Contents

D: Binder Check

**(B)** 

Summary:

The three major parts of a plant are leaves, stems,
and roots. Plants have many aspects that allow
them to thrive in their conditions, and the
way that there structured helps them live and
grow. Each plant does photosynthesis in order to
gain energy.

The following Weekly Lifeline prompts are examples you can use in your classes. They may also prove useful for developing prompts of your own.