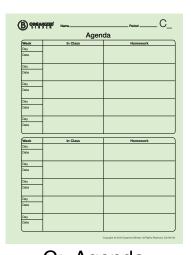

## Agenda

| Week             | In Class                                                        | Homework             |
|------------------|-----------------------------------------------------------------|----------------------|
| Day Date 9/14/22 | -Chemistry review<br>-Molecule diagrams<br>-Q&A 1-4 p. 405 (#4) | Review notes<br>(#2) |
| Day Date 9/15/22 | -Circulatory Notes -Diagram and coloring of blood vessels       | Review #4            |
| Day Date 9/16/22 | -Pre lab set up for heart dissection                            | Finish<br>Write-Up   |
| Day Date 9/17/22 |                                                                 |                      |
| Day Date 9/18/22 |                                                                 |                      |

| Week         | In Class              | Homework   |
|--------------|-----------------------|------------|
| Day          |                       |            |
| Date         |                       |            |
| 9/21/22      |                       |            |
| Day          |                       |            |
| Date 9/22/22 |                       |            |
| Day          |                       |            |
| Date 9/23/22 |                       |            |
| Day          |                       | Review Lab |
| Date 9/24/22 |                       | Report     |
| Day          | Cardio Lab Report Due |            |
| Date 9/25/22 |                       |            |