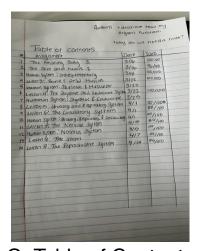

### **Table of Contents**

| Unit Cardiovascular and Respiratory Systems |
|---------------------------------------------|
| Essential Question(s) for this Unit         |
|                                             |
|                                             |

| #  | Assignment                       | Date | Score           |
|----|----------------------------------|------|-----------------|
| 1  | KWL Chart on the C and R systems | 9/14 | / 5             |
| 2  | Notes on the Circulatory System  | 9/15 | / 5             |
| 3  | Heart Diagram                    | 9/15 | n/a             |
| 4  | Q and A 1-4 Page 405             | 9/16 | / 5             |
| 5  | Coloring Blood Vessels           | 9/22 | / 5             |
| 6  | The pathway of blood worksheet   | 9/22 | / 5             |
| 7  | Heart Dissection                 | 9/21 | /20             |
| 8  | Slideshow on a heart disorder    | 9/23 | /15             |
| 9  | Circulatory System Quiz          | 9/25 | <sup>/</sup> 15 |
| 10 | Notes on the Respiratory System  | 9/25 | / 5             |
| 11 |                                  |      | /               |
| 12 |                                  |      | /               |
| 13 |                                  |      | /               |
| 14 |                                  |      | /               |
| 15 |                                  |      | /               |
| 16 |                                  |      | /               |
| 17 |                                  |      | /               |
| 18 |                                  |      | /               |
| 19 |                                  |      | /               |
| 20 |                                  |      | /               |
| 21 |                                  |      | /               |
| 22 |                                  |      | 1               |