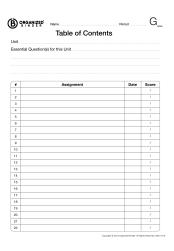

### **Table of Contents**

| Unit Cardiovascular and Respiratory Systems |
|---------------------------------------------|
| Essential Question(s) for this Unit         |
|                                             |
|                                             |

| #  | Assignment                       | Date | Score           |
|----|----------------------------------|------|-----------------|
| 1  | KWL Chart on the C and R systems | 9/14 | / 5             |
| 2  | Notes on the Circulatory System  | 9/15 | / 5             |
| 3  | Heart Diagram                    | 9/15 | n/a             |
| 4  | Q and A 1-4 Page 405             | 9/16 | / 5             |
| 5  | Coloring Blood Vessels           | 9/22 | / 5             |
| 6  | The pathway of blood worksheet   | 9/22 | / 5             |
| 7  | Heart Dissection                 | 9/21 | /20             |
| 8  | Slideshow on a heart disorder    | 9/23 | /15             |
| 9  | Circulatory System Quiz          | 9/25 | <sup>/</sup> 15 |
| 10 | Notes on the Respiratory System  | 9/25 | / 5             |
| 11 |                                  |      | /               |
| 12 |                                  |      | /               |
| 13 |                                  |      | /               |
| 14 |                                  |      | /               |
| 15 |                                  |      | /               |
| 16 |                                  |      | /               |
| 17 |                                  |      | /               |
| 18 |                                  |      | /               |
| 19 |                                  |      | /               |
| 20 |                                  |      | /               |
| 21 |                                  |      | /               |
| 22 |                                  |      | 1               |