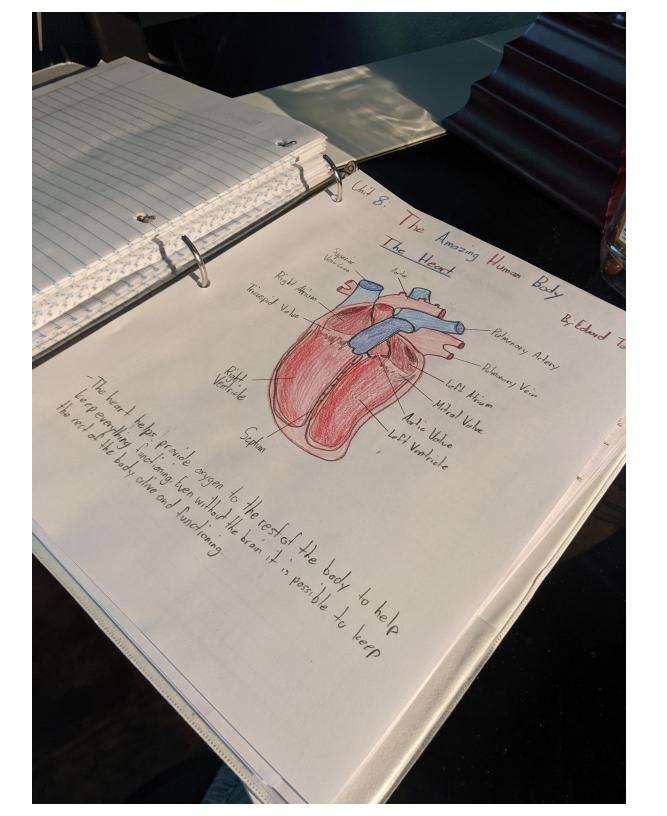

## Agenda

| Week             | In Class                                                        | Homework             |
|------------------|-----------------------------------------------------------------|----------------------|
| Day Date 9/14/22 | -Chemistry review<br>-Molecule diagrams<br>-Q&A 1-4 p. 405 (#4) | Review notes<br>(#2) |
| Day Date 9/15/22 | -Circulatory Notes -Diagram and coloring of blood vessels       | Review #4            |
| Day Date 9/16/22 | -Pre lab set up for heart dissection                            | Finish<br>Write-Up   |
| Day Date 9/17/22 |                                                                 |                      |
| Day Date 9/18/22 |                                                                 |                      |

| #  | Assignment                       | Date | Score           |
|----|----------------------------------|------|-----------------|
| 1  | KWL Chart on the C and R systems | 9/14 | / 5             |
| 2  | Notes on the Circulatory System  | 9/15 | / 5             |
| 3  | Heart Diagram                    | 9/15 | n/a             |
| 4  | Q and A 1-4 Page 405             | 9/16 | / 5             |
| 5  | Coloring Blood Vessels           | 9/22 | / 5             |
| 6  | The pathway of blood worksheet   | 9/22 | / 5             |
| 7  | Heart Dissection                 | 9/21 | /20             |
| 8  | Slideshow on a heart disorder    | 9/23 | /15             |
| 9  | Circulatory System Quiz          | 9/25 | <sup>/</sup> 15 |
| 10 | Notes on the Respiratory System  | 9/25 | / 5             |
| 11 |                                  |      | /               |
| 12 |                                  |      | /               |
| 13 |                                  |      | /               |
| 14 |                                  |      | /               |
| 15 |                                  |      | /               |
| 16 |                                  |      | /               |
| 17 |                                  |      | /               |
| 18 |                                  |      | /               |
| 19 |                                  |      | /               |
| 20 |                                  |      | /               |
| 21 |                                  |      | /               |
| 22 |                                  |      | 1               |