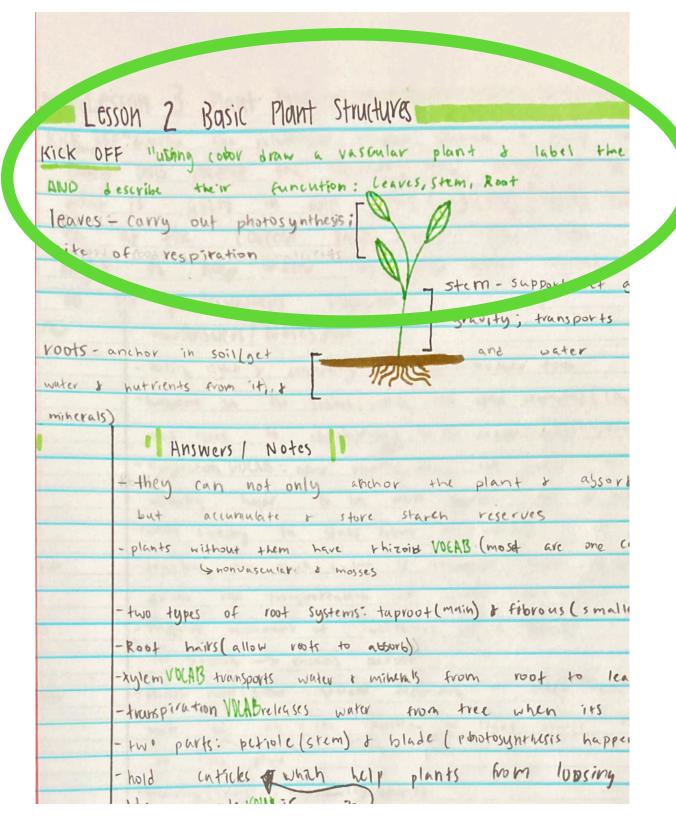

**(B)** 

Summary:

The three major parts of a plant are leaves, stems,
and roots. Plants have many aspects that allow
them to thrive in their conditions, and the
way that there structured helps them live and
grow. Each plant does photosynthesis in order to
gain energy.