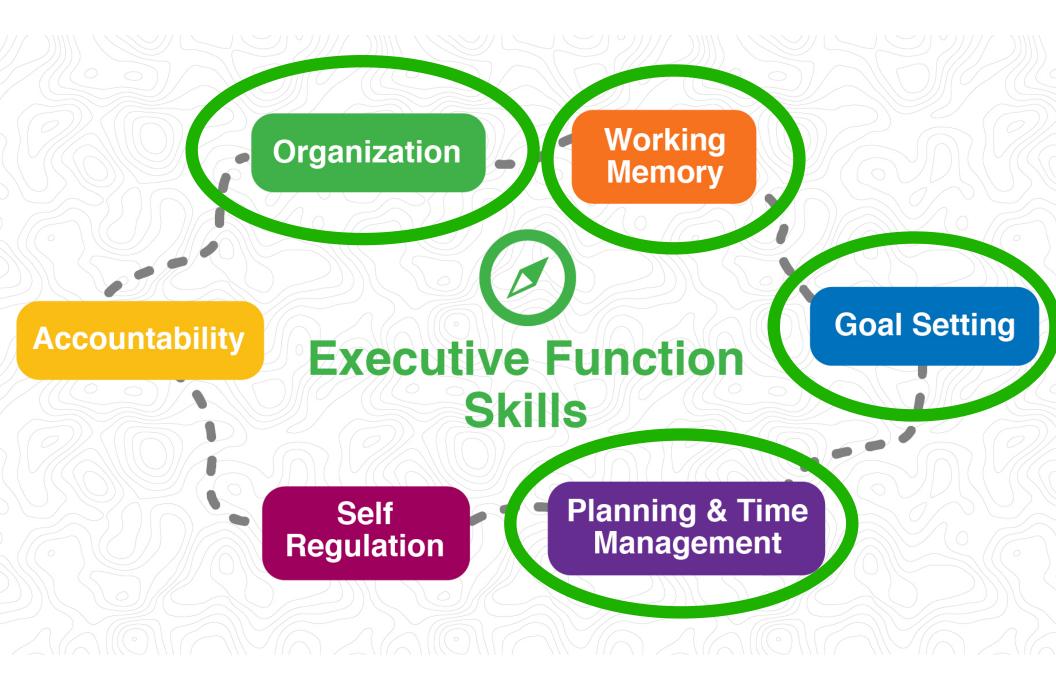

## Daily Sequence: B (Kick-Off), C, G, F\*, and B (Learning Log)

<sup>\*</sup>Page F: Academic Toolkit may not be used each day in class.

Working Memory can be described as the ability to utilize information held in memory to solve a problem or task. Students with weak working memories have more difficulties in the classroom.

Beginning Routine: Working Memory

**Agenda:** Planning and Time & Task Management

**Table of Contents:** Organization

**Academic Toolkit:** Organization

Teach Your Class Concluding Routine: Working Memory