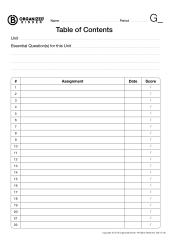

### **Table of Contents**

| Unit Cardiovascular and Respiratory Systems |
|---------------------------------------------|
| Essential Question(s) for this Unit         |
|                                             |
|                                             |

| #  | Assignment                       | Date | Score           |
|----|----------------------------------|------|-----------------|
| 1  | KWL Chart on the C and R systems | 9/14 | / 5             |
| 2  | Notes on the Circulatory System  | 9/15 | / 5             |
| 3  | Heart Diagram                    | 9/15 | n/a             |
| 4  | Q and A 1-4 Page 405             | 9/16 | / 5             |
| 5  | Coloring Blood Vessels           | 9/22 | / 5             |
| 6  | The pathway of blood worksheet   | 9/22 | / 5             |
| 7  | Heart Dissection                 | 9/21 | /20             |
| 8  | Slideshow on a heart disorder    | 9/23 | /15             |
| 9  | Circulatory System Quiz          | 9/25 | <sup>/</sup> 15 |
| 10 | Notes on the Respiratory System  | 9/25 | / 5             |
| 11 |                                  |      | /               |
| 12 |                                  |      | /               |
| 13 |                                  |      | /               |
| 14 |                                  |      | /               |
| 15 |                                  |      | /               |
| 16 |                                  |      | /               |
| 17 |                                  |      | /               |
| 18 |                                  |      | /               |
| 19 |                                  |      | /               |
| 20 |                                  |      | /               |
| 21 |                                  |      | /               |
| 22 |                                  |      | 1               |