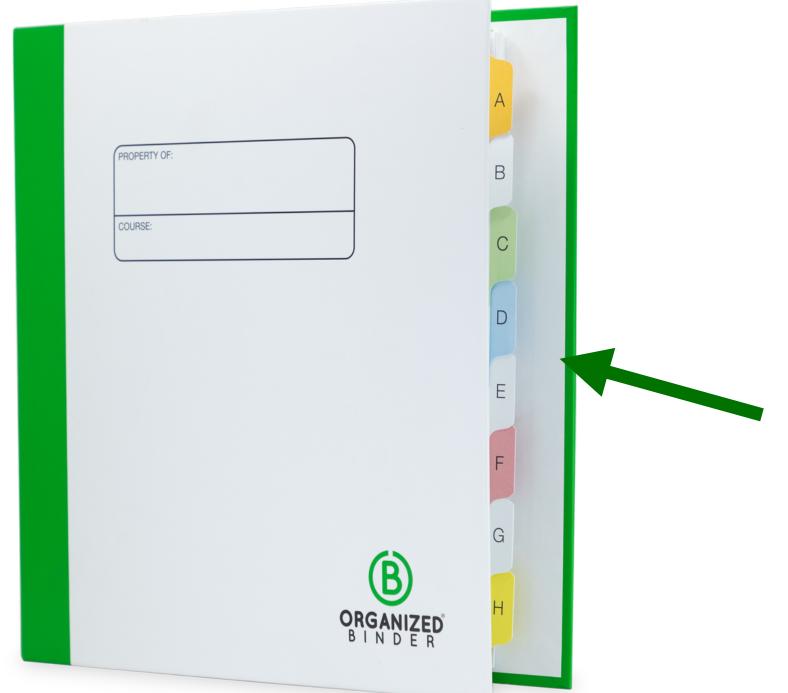

# Organized Binder

A: Goals

E: Syllabus

B: Weekly Lifelines

F: Academic Toolkit

C: Agendas

G: Table of Contents

D: Binder Check

H: Passes (optional)