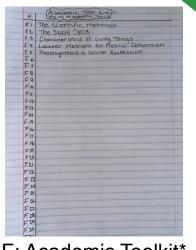

Routine

<sup>\*</sup>Page F: Academic Toolkit may not be used each day in class.