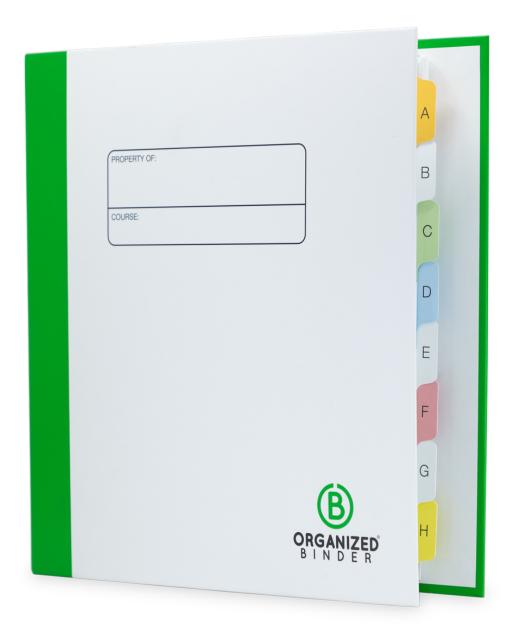

# Organized Binder

A: Goals

E: Syllabus

B: Weekly Lifelines

F: Academic Toolkit

C: Agendas

G: Table of Contents

D: Binder Check

H: Passes (optional)