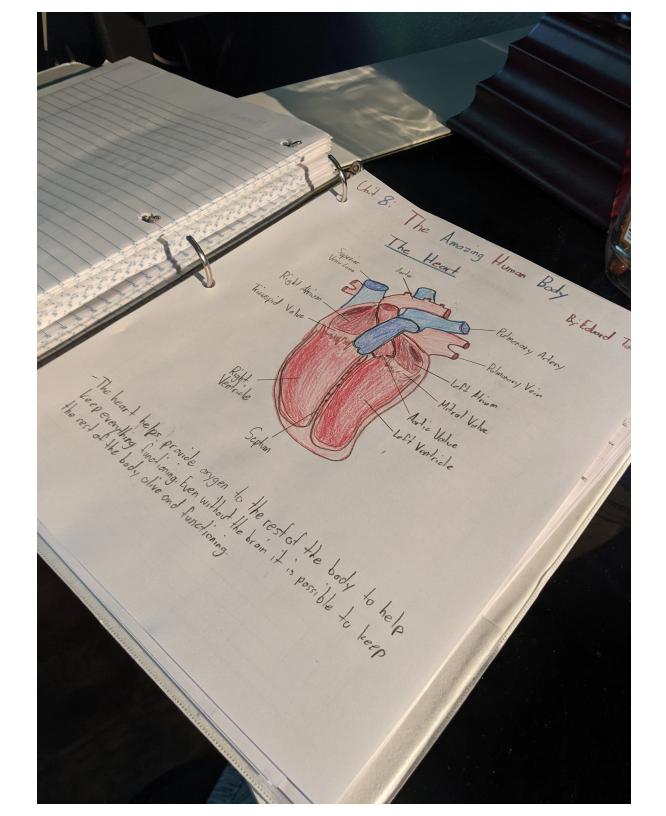

#### Agenda

| Week                   | In Class                                                        | Homework             |
|------------------------|-----------------------------------------------------------------|----------------------|
| Day<br>Date<br>9/14/22 | -Chemistry review<br>-Molecule diagrams<br>-Q&A 1-4 p. 405 (#4) | Review notes<br>(#2) |
| Day<br>Date<br>9/15/22 | -Circulatory Notes<br>-Diagram and coloring of<br>blood vessels | Review #4            |
| Day<br>Date<br>9/16/22 | -Pre lab set up for heart dissection                            | Finish<br>Write-Up   |
| Day<br>Date<br>9/17/22 |                                                                 |                      |
| Day<br>Date<br>9/18/22 |                                                                 |                      |

### Table of ContentsUnit Cardiovascular and Respiratory Systems

Essential Question(s) for this Unit

| #  | Assignment                       | Date | Score          |
|----|----------------------------------|------|----------------|
| 1  | KWL Chart on the C and R systems | 9/14 | <sup>/</sup> 5 |
| 2  | Notes on the Circulatory System  | 9/15 | <sup>/</sup> 5 |
| 3  | Heart Diagram                    | 9/15 | n′a            |
| 4  | Q and A 1-4 Page 405             | 9/16 | / 5            |
| 5  | Coloring Blood Vessels           | 9/22 | <sup>/</sup> 5 |
| 6  | The pathway of blood worksheet   | 9/22 | / 5            |
| 7  | Heart Dissection                 | 9/21 | /20            |
| 8  | Slideshow on a heart disorder    | 9/23 | /15            |
| 9  | Circulatory System Quiz          | 9/25 | /15            |
| 10 | Notes on the Respiratory System  | 9/25 | <sup>/</sup> 5 |
| 11 |                                  |      | /              |
| 12 |                                  |      | /              |
| 13 |                                  |      | /              |
| 14 |                                  |      | /              |
| 15 |                                  |      | /              |
| 16 |                                  |      | /              |
| 17 |                                  |      | /              |
| 18 |                                  |      | /              |
| 19 |                                  |      | /              |
| 20 |                                  |      | /              |
| 21 |                                  |      | /              |
| 22 |                                  |      | 1              |