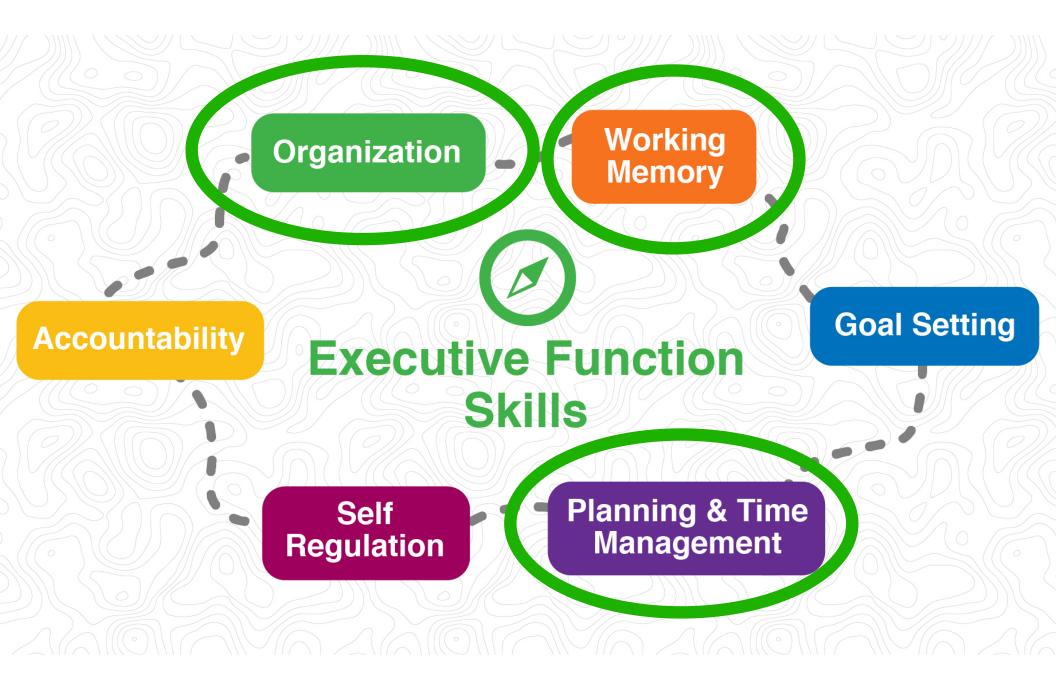

Executive Functioning Skills are the mental processes that enable us to plan, focus attention, remember instructions, and juggle multiple tasks successfully.

"With training and practice, children can learn to master memory, organizational, and other strategies that will serve to make them more independent learners and also help to level their academic playing field."

# Organization