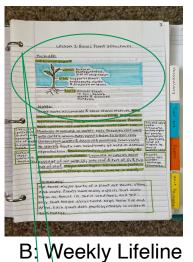

Lesson Z Basic Plant Structures Kick OFF "using color draw a vascular plant & label the AND describe their function: Leaves, stem, Root leaves - carry out photosynthesis; ite of respiration L stem - support of a gravity; transports roots - anchor in soillget and water TRACE water & nutrients from it. + minerals) Hnswers / Notes + they can not only abenor the plant & assort but accumulate & store starch reserves - plants without them have thizoid VOEAB (most are one ci Snonvasculate & mosses - two types of root systems: taproot (main) & fibrous (small -Root hairs (allow roots to abourb) -xylem VOLAB transports water & millerals from root to lea -transpiration VUABreliases water from tree when its - two parts: petiole (stem) & blade ( ponotosynthesis happen - hold unticles which help plants from loosing 11. 1. 10114 - 6

| Summary                                             |
|-----------------------------------------------------|
| The three major parts of a plant are leaves, stems, |
| and roots. Plants have many aspects that allow      |
| them to thrive in their conditions, and the         |
| way that they're structured helps them live and     |
| grow. Each plant does photosynthesis in order to    |
| gain energy.                                        |