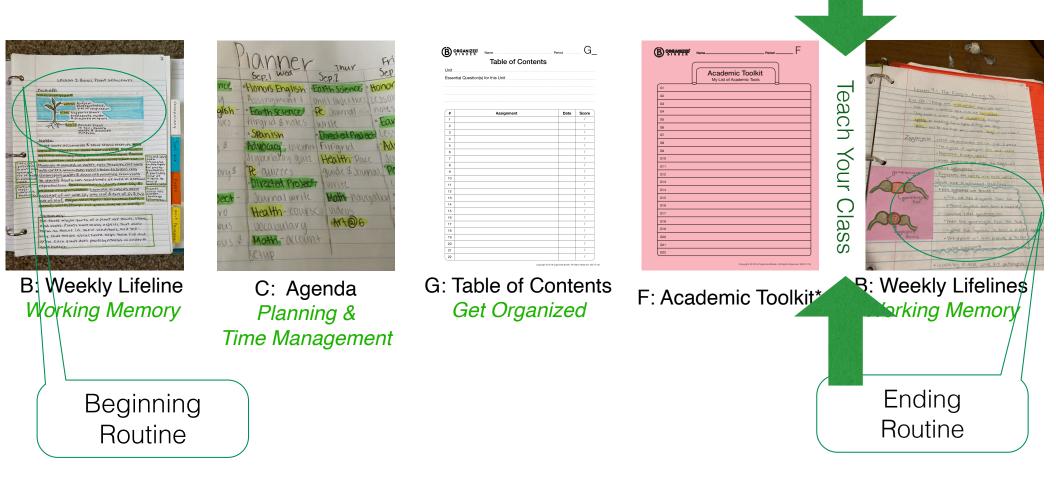

E: Syllabus

F: Academic Toolkit

G: Table of Contents

H: Passes (optional)

### B: Weekly Lifelines

|     | Academic Toolkit<br>My List of Academic Tools |
|-----|-----------------------------------------------|
| G1  |                                               |
| 62  |                                               |
| 63  |                                               |
| G4  |                                               |
| G5  |                                               |
| G8  |                                               |
| 67  |                                               |
| G8  |                                               |
| 69  |                                               |
| G10 |                                               |
| G11 |                                               |
| G12 |                                               |
| G13 |                                               |
| G14 |                                               |
| G15 |                                               |
| G16 |                                               |
| G17 |                                               |
| G18 |                                               |
| G19 |                                               |
| G20 |                                               |
|     |                                               |

## **Daily Routine**

\*Page F: Academic Toolkit may not be used each day in class.

orking Memory

Ending

Routine

| B   | DRGANIZED<br>BINDER                 | Name Your Name Here                           | 1st F  |  |  |
|-----|-------------------------------------|-----------------------------------------------|--------|--|--|
|     |                                     | Academic Toolkit<br>My List of Academic Tools |        |  |  |
| F1  | The Scientif                        | fic Method                                    |        |  |  |
| F2  | F2 Academic Vocabulary              |                                               |        |  |  |
| F3  | F3 Metric and Scientific Conversion |                                               |        |  |  |
| F4  | How to Wr                           | ite a Lab Report                              |        |  |  |
| F5  | How to sub                          | omit an assignment using Google Doc           | S      |  |  |
| F6  | How to cre                          | ate an iMovie                                 |        |  |  |
| F7  | How to upl                          | oad to docs to Canvas & Google Cla            | ssroom |  |  |
| F8  |                                     |                                               |        |  |  |
| F9  |                                     |                                               |        |  |  |
| F10 |                                     |                                               |        |  |  |
| F11 |                                     |                                               |        |  |  |
| F12 |                                     |                                               |        |  |  |
| F13 |                                     |                                               |        |  |  |
| F14 |                                     |                                               |        |  |  |
| F15 |                                     |                                               |        |  |  |
| F16 |                                     |                                               |        |  |  |
| F17 |                                     |                                               |        |  |  |
| F18 |                                     |                                               |        |  |  |
| F19 |                                     |                                               |        |  |  |
| F20 |                                     |                                               |        |  |  |
| F21 |                                     |                                               |        |  |  |
| F22 |                                     |                                               |        |  |  |