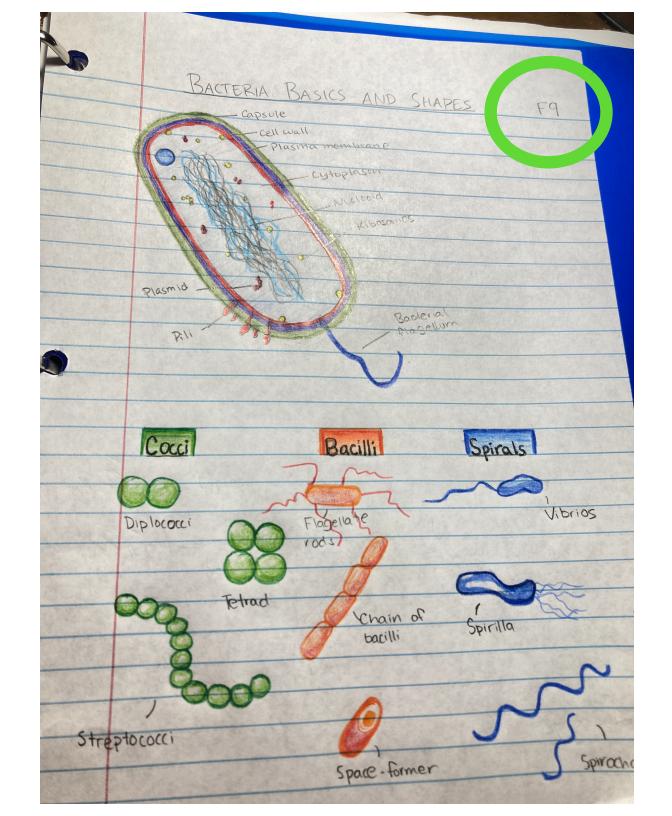

Lesson Z Basic Plant Structures Kick OFF "using color draw a vascular plant & label the AND describe their function: Leaves, stem, Root leaves - carry out photosynthesis; ite of respiration L stem - support of a gravity; transports roots - anchor in soillget and water TRACE water & nutrients from it. + minerals) Hnswers / Notes + they can not only abenor the plant & assort but accumulate & store starch reserves - plants without them have thizoid VOEAB (most are one ci Snonvasculate & mosses - two types of root systems: taproot (main) & fibrous (small -Root hairs (allow roots to abourb) -xylem VOLAB transports water & millerals from root to lea -transpiration VUABreliases water from tree when its - two parts: petiole (stem) & blade ( ponotosynthesis happen - hold unticles which help plants from loosing 11. 1. 10114 - 6