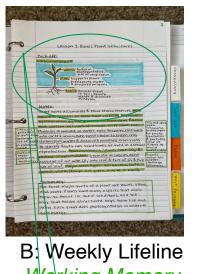

Lesson Z Basic Plant Structures Kick OFF "using color draw a vascular plant & label the AND describe their function: Leaves, stem, Root leaves - carry out photosynthesis; ite of respiration L stem - support of a gravity; transports roots - anchor in soillget and water TRACE water & nutrients from it. + minerals) Hnswers / Notes + they can not only abenor the plant & assort but accumulate & store starch reserves - plants without them have thizoid VOEAB (most are one ci Snonvasculate & mosses - two types of root systems: taproot (main) & fibrous (small -Root hairs (allow roots to abourb) -xylem VOLAB transports water & millerals from root to lea -transpiration VUABreliases water from tree when its - two parts: petiole (stem) & blade ( ponotosynthesis happen - hold unticles which help plants from loosing 11. 1. 10114 - 6

| Summary                                             |
|-----------------------------------------------------|
| The three major parts of a plant are leaves, stems, |
| and roots. Plants have many aspects that allow      |
| them to thrive in their conditions, and the         |
| way that they're structured helps them live and     |
| grow. Each plant does photosynthesis in order to    |
| gain energy.                                        |