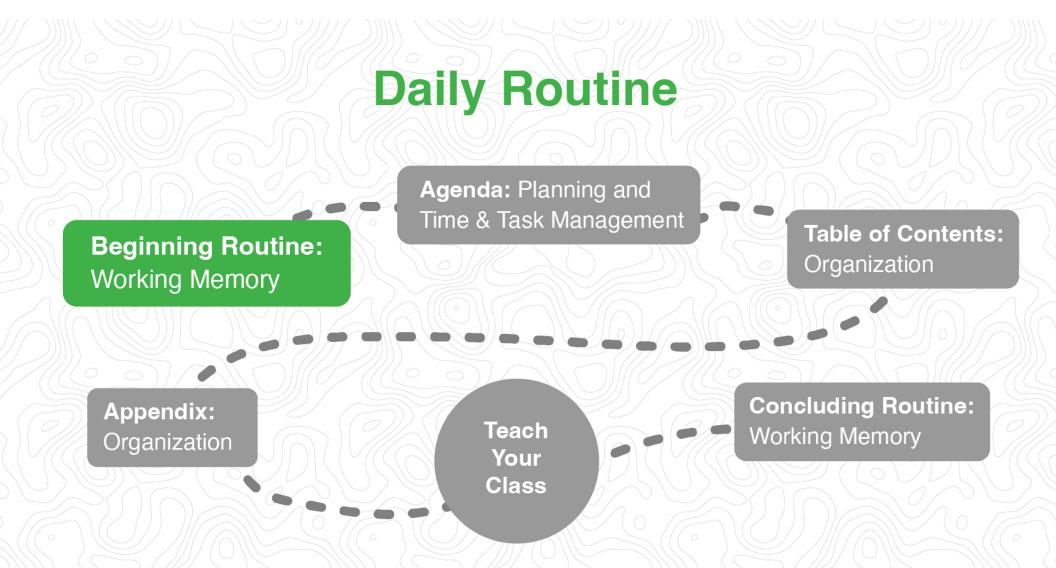

# Daily Routine

B: Weekly Lifeline Working Memory

C: Agenda Planning & Time Management

G: Table of Contents *Organization* 

F: Academic Toolkit\*

Organization

B: Weekly Lifelines

Sorking Memory

Ending Routine

Beginning

Routine

<sup>\*</sup>Page F: Academic Toolkit may not be used each day in class.

Working Memory can be described as the ability to utilize information held in memory to solve a problem or task. Students with weak working memories have more difficulties in the classroom.

Beginning Routine: Working Memory

**Agenda:** Planning and Time & Task Management

**Table of Contents:** Organization

**Academic Toolkit:** Organization

Teach Your Class Concluding Routine: Working Memory