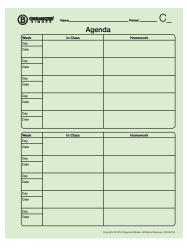

#### Agenda

| Week             | In Class                                                        | Homework             |
|------------------|-----------------------------------------------------------------|----------------------|
| Day Date 9/14/22 | -Chemistry review<br>-Molecule diagrams<br>-Q&A 1-4 p. 405 (#4) | Review notes<br>(#2) |
| Day Date 9/15/22 | -Circulatory Notes -Diagram and coloring of blood vessels       | Review #4            |
| Day Date 9/16/22 | -Pre lab set up for heart dissection                            | Finish<br>Write-Up   |
| Day Date 9/17/22 |                                                                 |                      |
| Day Date 9/18/22 |                                                                 |                      |

| Week         | In Class              | Homework   |
|--------------|-----------------------|------------|
| Day          |                       |            |
| Date         |                       |            |
| 9/21/22      |                       |            |
| Day          |                       |            |
| Date 9/22/22 |                       |            |
| Day          |                       |            |
| Date 9/23/22 |                       |            |
| Day          |                       | Review Lab |
| Date 9/24/22 |                       | Report     |
| Day          | Cardio Lab Report Due |            |
| Date 9/25/22 |                       |            |