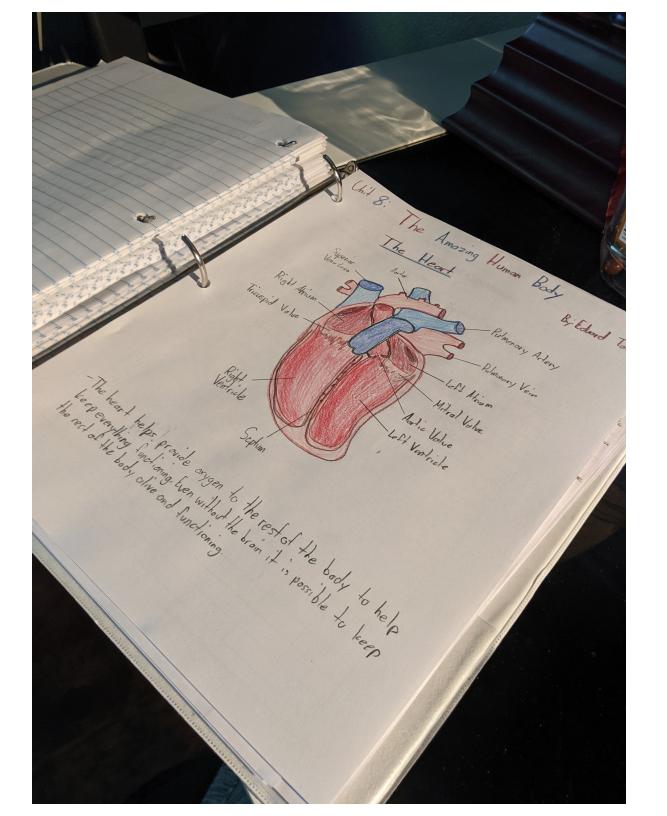

| #  | Assignment                       | Date | Score           |
|----|----------------------------------|------|-----------------|
| 1  | KWL Chart on the C and R systems | 9/14 | / 5             |
| 2  | Notes on the Circulatory System  | 9/15 | / 5             |
| 3  | Heart Diagram                    | 9/15 | n/a             |
| 4  | Q and A 1-4 Page 405             | 9/16 | / 5             |
| 5  | Coloring Blood Vessels           | 9/22 | / 5             |
| 6  | The pathway of blood worksheet   | 9/22 | / 5             |
| 7  | Heart Dissection                 | 9/21 | /20             |
| 8  | Slideshow on a heart disorder    | 9/23 | /15             |
| 9  | Circulatory System Quiz          | 9/25 | <sup>/</sup> 15 |
| 10 | Notes on the Respiratory System  | 9/25 | / 5             |
| 11 |                                  |      | /               |
| 12 |                                  |      | /               |
| 13 |                                  |      | /               |
| 14 |                                  |      | /               |
| 15 |                                  |      | /               |
| 16 |                                  |      | /               |
| 17 |                                  |      | /               |
| 18 |                                  |      | /               |
| 19 |                                  |      | /               |
| 20 |                                  |      | /               |
| 21 |                                  |      | /               |
| 22 |                                  |      | 1               |