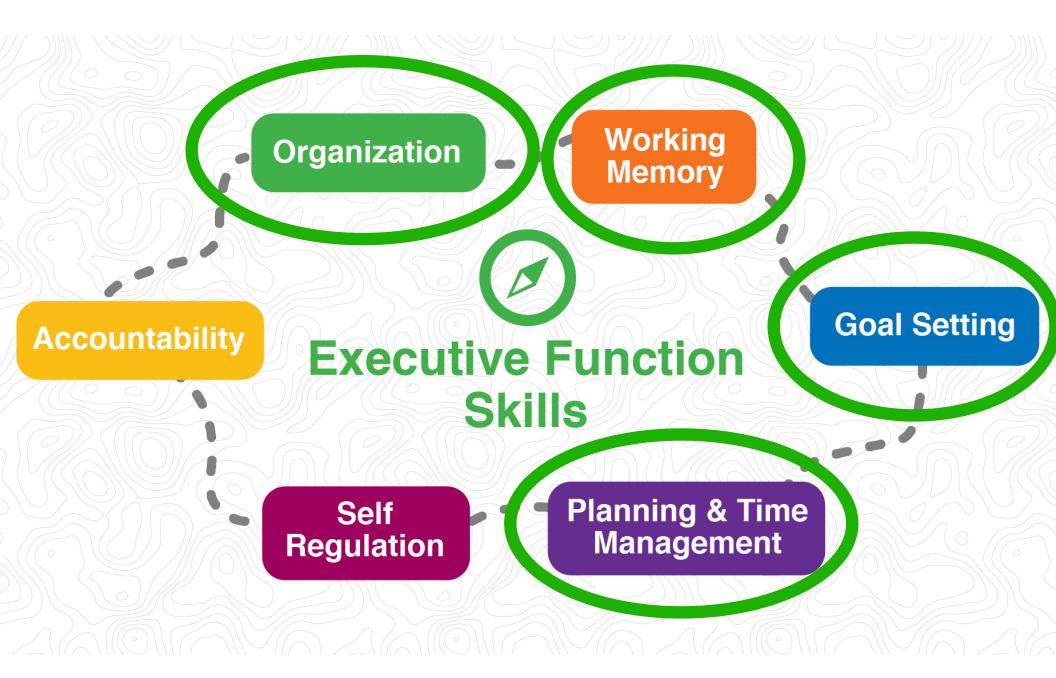

#### FREE WEBINAR SERIES!!!

Session 4 Sept28 @ 2pm PST

**Goal Setting** 

Executive Functioning Skills are the mental processes that enable us to plan, focus attention, remember instructions, and juggle multiple tasks successfully.