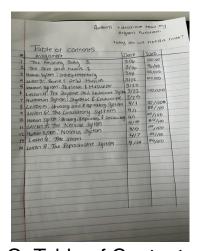

#### **Table of Contents**

| Unit Cardiovascular and Respiratory Systems |
|---------------------------------------------|
| Essential Question(s) for this Unit         |
|                                             |
|                                             |

| #  | Assignment                       | Date | Score           |
|----|----------------------------------|------|-----------------|
| 1  | KWL Chart on the C and R systems | 9/14 | / 5             |
| 2  | Notes on the Circulatory System  | 9/15 | / 5             |
| 3  | Heart Diagram                    | 9/15 | n/a             |
| 4  | Q and A 1-4 Page 405             | 9/16 | / 5             |
| 5  | Coloring Blood Vessels           | 9/22 | / 5             |
| 6  | The pathway of blood worksheet   | 9/22 | / 5             |
| 7  | Heart Dissection                 | 9/21 | /20             |
| 8  | Slideshow on a heart disorder    | 9/23 | /15             |
| 9  | Circulatory System Quiz          | 9/25 | <sup>/</sup> 15 |
| 10 | Notes on the Respiratory System  | 9/25 | / 5             |
| 11 |                                  |      | /               |
| 12 |                                  |      | /               |
| 13 |                                  |      | /               |
| 14 |                                  |      | /               |
| 15 |                                  |      | /               |
| 16 |                                  |      | /               |
| 17 |                                  |      | /               |
| 18 |                                  |      | /               |
| 19 |                                  |      | /               |
| 20 |                                  |      | /               |
| 21 |                                  |      | /               |
| 22 |                                  |      | 1               |