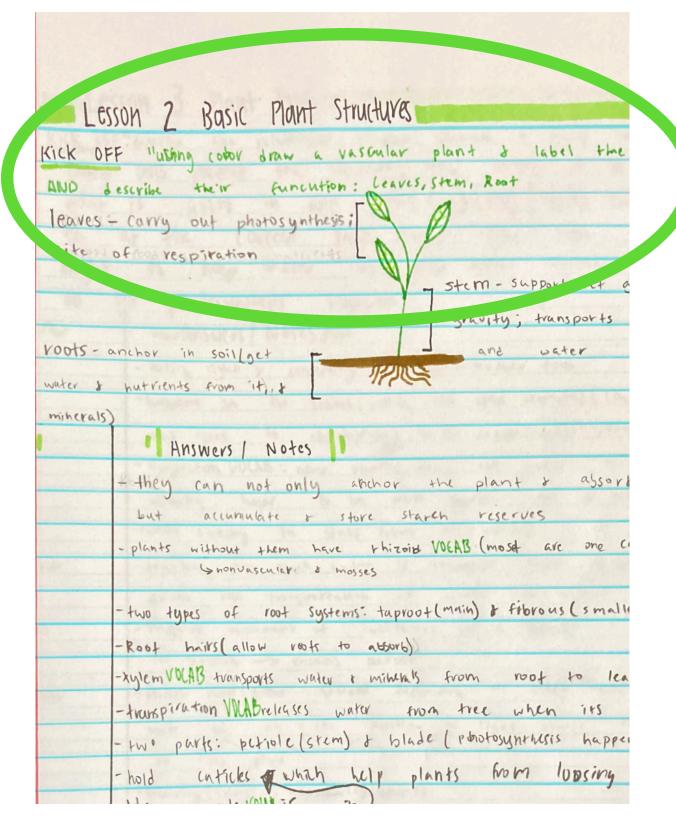

Summary:

The three major parts of a plant are leaves, stems,
and roots. Plants have many aspects that allow
them to thrive in their conditions, and the
way that there structured helps them live and
grow. Each plant does photosynthesis in order to
gain energy.