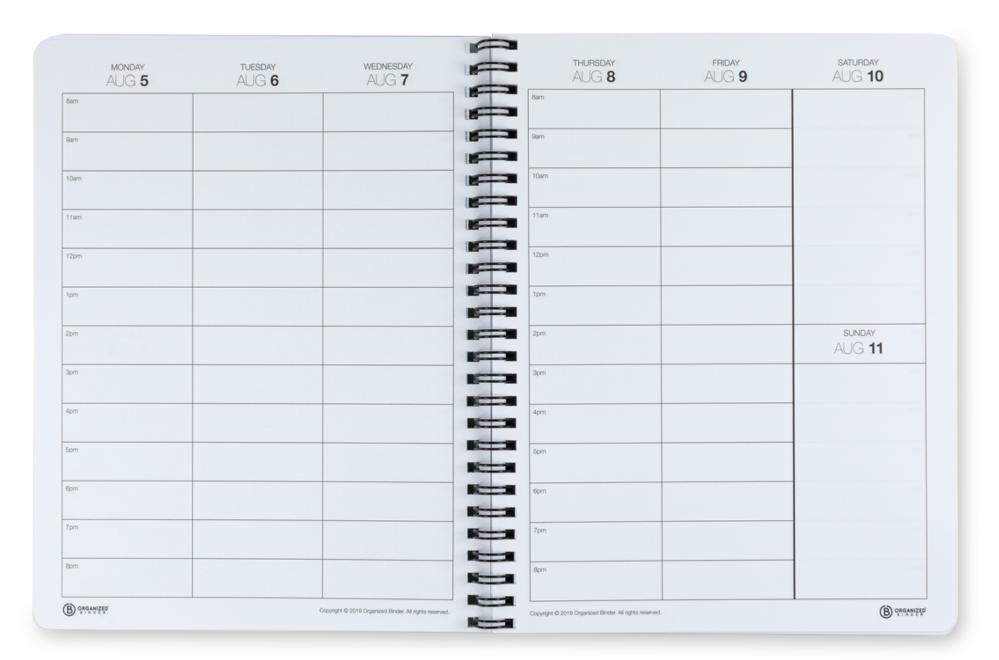

#### Agenda

| Week             | In Class                                                        | Homework             |
|------------------|-----------------------------------------------------------------|----------------------|
| Day Date 9/14/22 | -Chemistry review<br>-Molecule diagrams<br>-Q&A 1-4 p. 405 (#4) | Review notes<br>(#2) |
| Day Date 9/15/22 | -Circulatory Notes -Diagram and coloring of blood vessels       | Review #4            |
| Day Date 9/16/22 | -Pre lab set up for heart dissection                            | Finish<br>Write-Up   |
| Day Date 9/17/22 |                                                                 |                      |
| Day Date 9/18/22 |                                                                 |                      |

| Week         | In Class              | Homework   |
|--------------|-----------------------|------------|
| Day          |                       |            |
| Date         |                       |            |
| 9/21/22      |                       |            |
| Day          |                       |            |
| Date 9/22/22 |                       |            |
| Day          |                       |            |
| Date 9/23/22 |                       |            |
| Day          |                       | Review Lab |
| Date 9/24/22 |                       | Report     |
| Day          | Cardio Lab Report Due |            |
| Date 9/25/22 |                       |            |