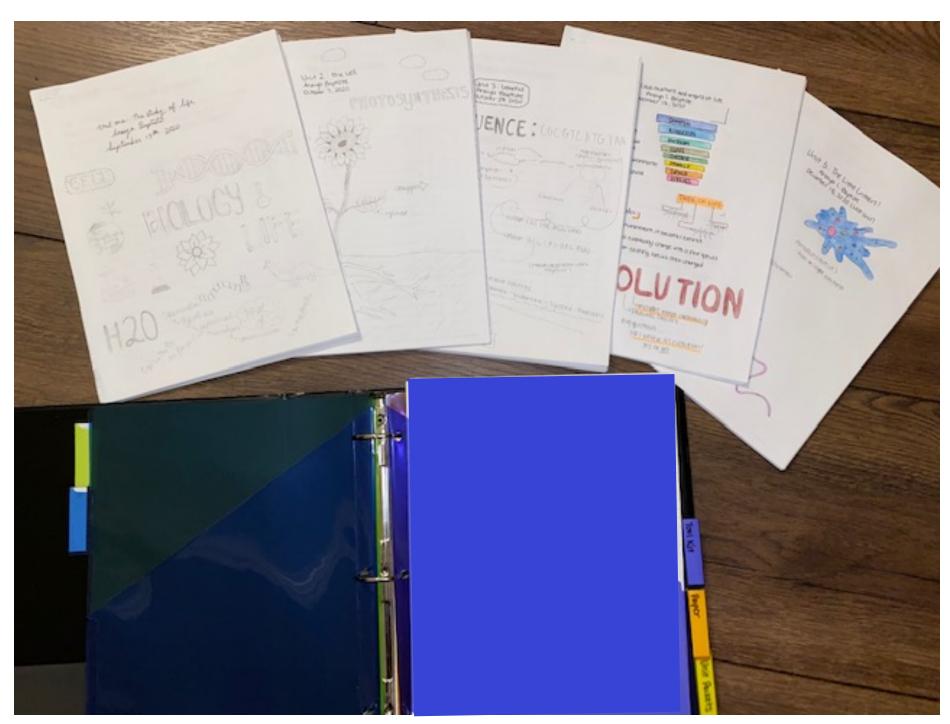

Summary:

The three major parts of a plant are leaves, stems,
and roots. Plants have many aspects that allow
them to thrive in their conditions, and the
way that there structured helps them live and
grow. Each plant does photosynthesis in order to
gain energy.