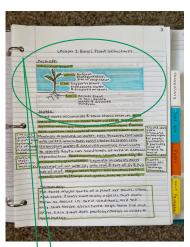

Summary:

The three major parts of a plant are leaves, stems,
and roots. Plants have many aspects that allow
them to thrive in their conditions, and the
way that there structured helps them live and
grow. Each plant does photosynthesis in order to
gain energy.