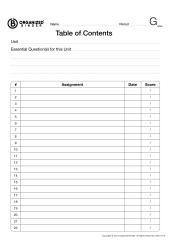

#### **Table of Contents**

| Unit Cardiovascular and Respiratory Systems |
|---------------------------------------------|
| Essential Question(s) for this Unit         |
|                                             |
|                                             |

| #  | Assignment                       | Date | Score           |
|----|----------------------------------|------|-----------------|
| 1  | KWL Chart on the C and R systems | 9/14 | / 5             |
| 2  | Notes on the Circulatory System  | 9/15 | / 5             |
| 3  | Heart Diagram                    | 9/15 | n/a             |
| 4  | Q and A 1-4 Page 405             | 9/16 | / 5             |
| 5  | Coloring Blood Vessels           | 9/22 | / 5             |
| 6  | The pathway of blood worksheet   | 9/22 | / 5             |
| 7  | Heart Dissection                 | 9/21 | /20             |
| 8  | Slideshow on a heart disorder    | 9/23 | /15             |
| 9  | Circulatory System Quiz          | 9/25 | <sup>/</sup> 15 |
| 10 | Notes on the Respiratory System  | 9/25 | / 5             |
| 11 |                                  |      | /               |
| 12 |                                  |      | /               |
| 13 |                                  |      | /               |
| 14 |                                  |      | /               |
| 15 |                                  |      | /               |
| 16 |                                  |      | /               |
| 17 |                                  |      | /               |
| 18 |                                  |      | /               |
| 19 |                                  |      | /               |
| 20 |                                  |      | /               |
| 21 |                                  |      | /               |
| 22 |                                  |      | 1               |