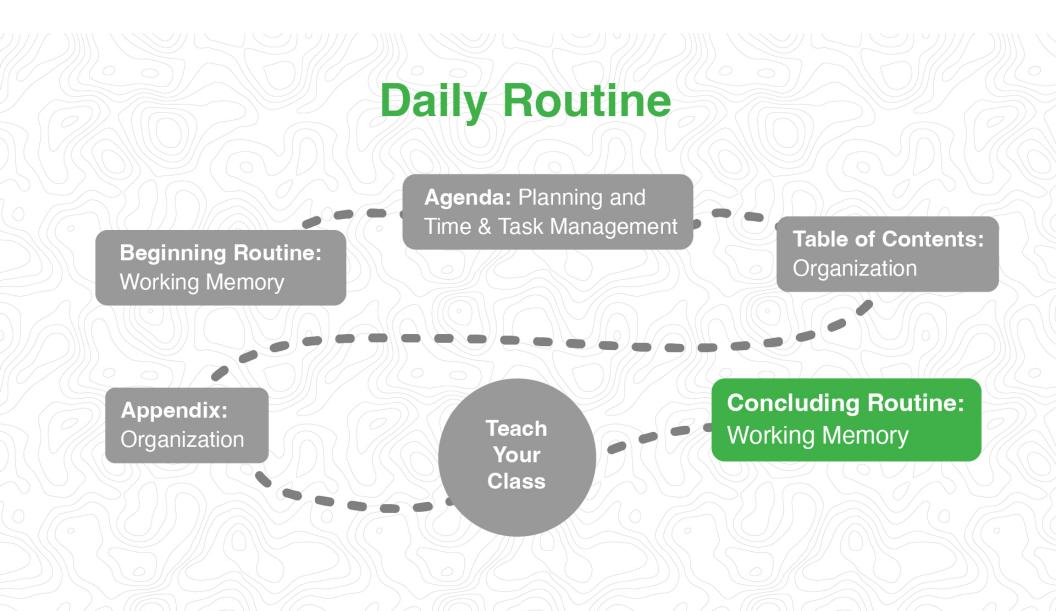

# Daily Routine

B: Weekly Lifeline Working Memory

C: Agenda Planning & Time Management

G: Table of Contents *Organization* 

F: Academic Toolkit\*

Organization

B: Weekly Lifelines

Sorking Memory

Ending Routine

Beginning

Routine

<sup>\*</sup>Page F: Academic Toolkit may not be used each day in class.

Working Memory can be described as the ability to utilize information held in memory to solve a problem or task. Students with weak working memories have more difficulties in the classroom.

Beginning Routine: Working Memory

**Agenda:** Planning and Time & Task Management

**Table of Contents:** Organization

**Academic Toolkit:** Organization

Teach Your Class Concluding Routine: Working Memory