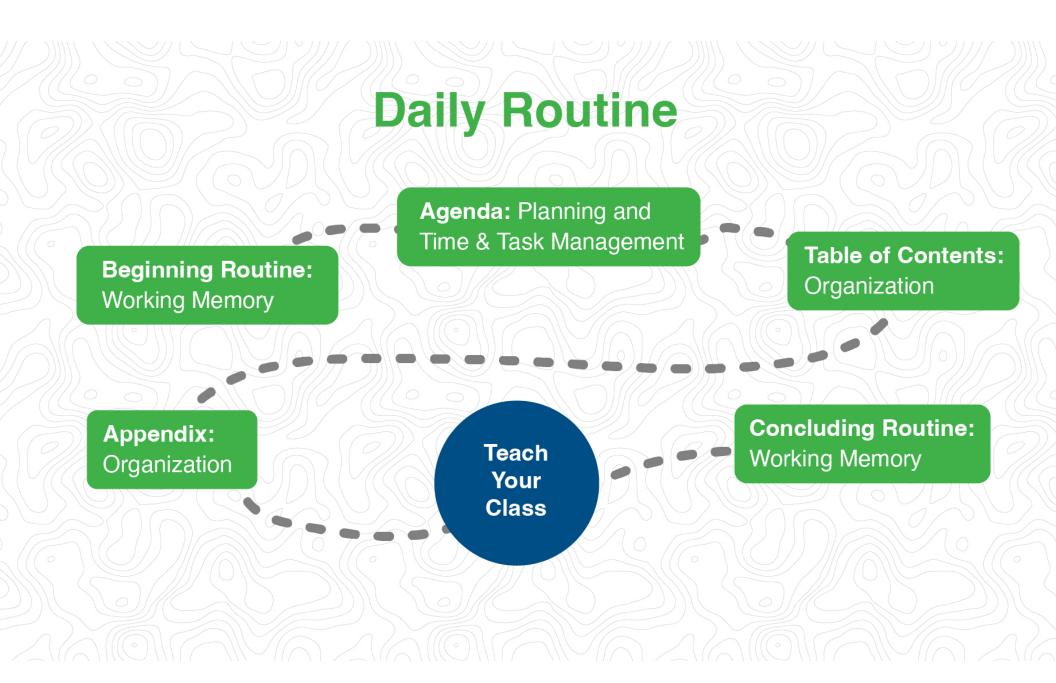

# Daily Routine

B: Weekly Lifeline Working Memory

C: Agenda Planning & Time Management

G: Table of Contents *Organization* 

F: Academic Toolkit\*

Organization

B: Weekly Lifelines

Sorking Memory

Ending Routine

Beginning

Routine

<sup>\*</sup>Page F: Academic Toolkit may not be used each day in class.

Working Memory can be described as the ability to utilize information held in memory to solve a problem or task. Students with weak working memories have more difficulties in the classroom.

Beginning Routine: Working Memory

**Agenda:** Planning and Time & Task Management

**Table of Contents:** Organization

**Academic Toolkit:** Organization

Teach Your Class Concluding Routine: Working Memory