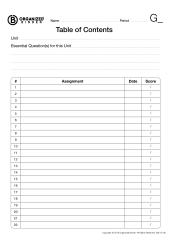

#### **Table of Contents**

| Unit Cardiovascular and Respiratory Systems |
|---------------------------------------------|
| Essential Question(s) for this Unit         |
|                                             |
|                                             |

| #  | Assignment                       | Date | Score           |
|----|----------------------------------|------|-----------------|
| 1  | KWL Chart on the C and R systems | 9/14 | / 5             |
| 2  | Notes on the Circulatory System  | 9/15 | / 5             |
| 3  | Heart Diagram                    | 9/15 | n/a             |
| 4  | Q and A 1-4 Page 405             | 9/16 | / 5             |
| 5  | Coloring Blood Vessels           | 9/22 | / 5             |
| 6  | The pathway of blood worksheet   | 9/22 | / 5             |
| 7  | Heart Dissection                 | 9/21 | /20             |
| 8  | Slideshow on a heart disorder    | 9/23 | /15             |
| 9  | Circulatory System Quiz          | 9/25 | <sup>/</sup> 15 |
| 10 | Notes on the Respiratory System  | 9/25 | / 5             |
| 11 |                                  |      | /               |
| 12 |                                  |      | /               |
| 13 |                                  |      | /               |
| 14 |                                  |      | /               |
| 15 |                                  |      | /               |
| 16 |                                  |      | /               |
| 17 |                                  |      | /               |
| 18 |                                  |      | /               |
| 19 |                                  |      | /               |
| 20 |                                  |      | /               |
| 21 |                                  |      | /               |
| 22 |                                  |      | 1               |