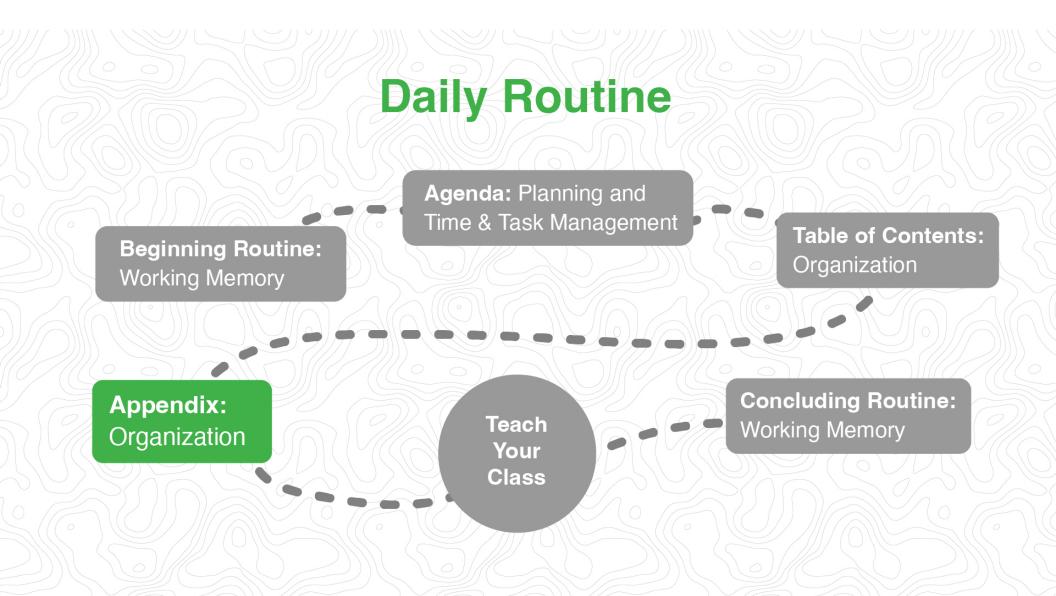

# Daily Routine

B: Weekly Lifeline Working Memory

C: Agenda Planning & Time Management

G: Table of Contents *Organization* 

F: Academic Toolkit\*

Organization

B: Weekly Lifelines

Sorking Memory

Ending Routine

Beginning

Routine

<sup>\*</sup>Page F: Academic Toolkit may not be used each day in class.

Working Memory can be described as the ability to utilize information held in memory to solve a problem or task. Students with weak working memories have more difficulties in the classroom.

# Daily Routine

B: Weekly Lifeline Retrieval Practice

C: Agenda Make A Plan

G: Table of Contents

F: Academic Toolkit\*

trieval Practice

Ending Routine

Beginning

Routine

<sup>\*</sup>Page F: Academic Toolkit may not be used each day in class.

Beginning Routine: Working Memory

**Agenda:** Planning and Time & Task Management

**Table of Contents:** Organization

**Academic Toolkit:** Organization

Teach Your Class Concluding Routine: Working Memory