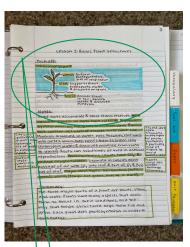

Summary:

The three major parts of a plant are leaves, stems,
and roots. Plants have many aspects that allow
them to thrive in their conditions, and the
way that there structured helps them live and
grow. Each plant does photosynthesis in order to
gain energy.