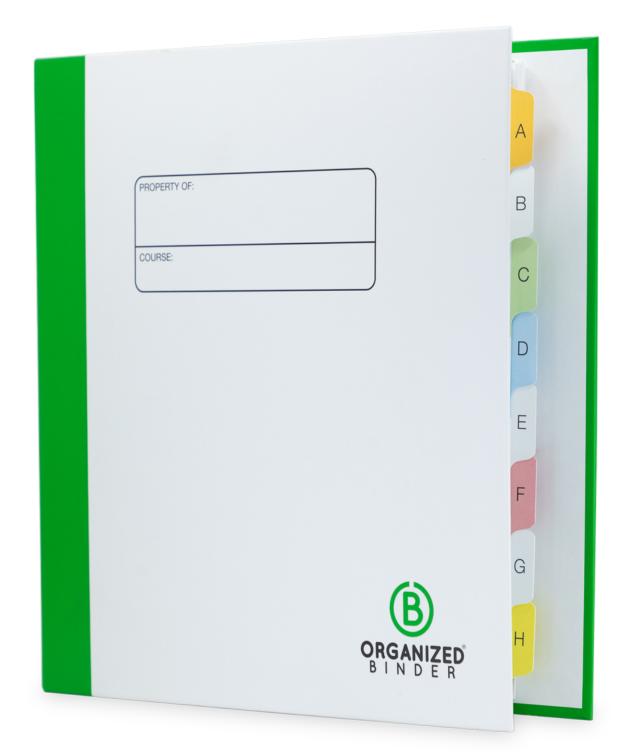

# Organized Binder

A: Goals

E: Syllabus

B: Weekly Lifelines

F: Academic Toolkit

C: Agendas

G: Table of Contents

D: Binder Check

H: Passes (optional)