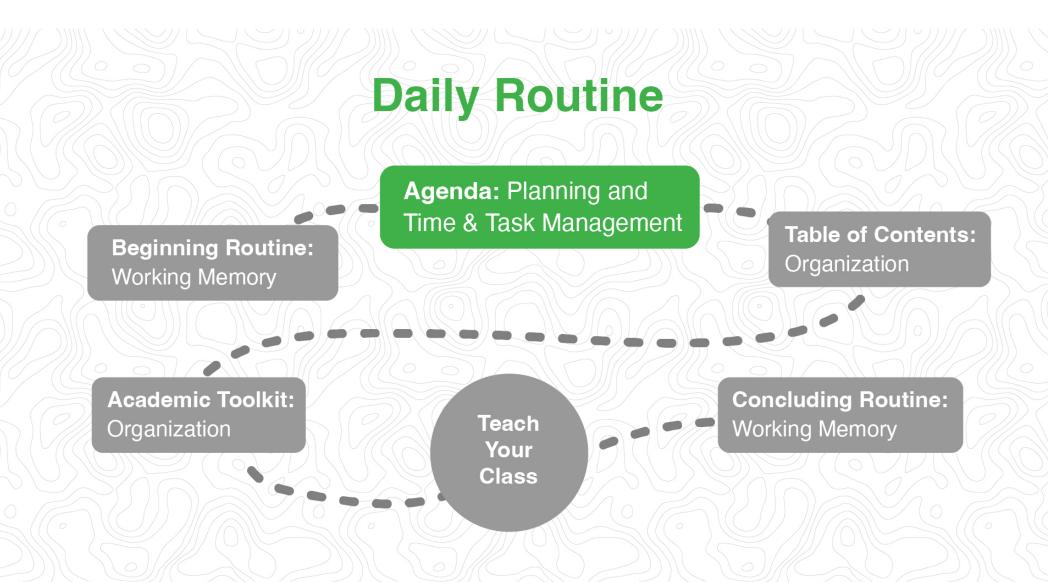

# Daily Routine

B: Weekly Lifeline Working Memory

C: Agenda Planning & Time Management

G: Table of Contents *Organization* 

F: Academic Toolkit\*

Organization

B: Weekly Lifelines

Sorking Memory

Ending Routine

Beginning

Routine

<sup>\*</sup>Page F: Academic Toolkit may not be used each day in class.

Working Memory can be described as the ability to utilize information held in memory to solve a problem or task. Students with weak working memories have more difficulties in the classroom.

Beginning Routine: Working Memory

**Agenda:** Planning and Time & Task Management

**Table of Contents:** Organization

**Academic Toolkit:** Organization

Teach Your Class Concluding Routine: Working Memory