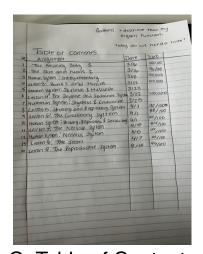

#### **Table of Contents**

| Unit Cardiovascular and Respiratory Systems |
|---------------------------------------------|
| Essential Question(s) for this Unit         |
|                                             |
|                                             |

| #  | Assignment                       | Date | Score           |
|----|----------------------------------|------|-----------------|
| 1  | KWL Chart on the C and R systems | 9/14 | / 5             |
| 2  | Notes on the Circulatory System  | 9/15 | / 5             |
| 3  | Heart Diagram                    | 9/15 | n/a             |
| 4  | Q and A 1-4 Page 405             | 9/16 | / 5             |
| 5  | Coloring Blood Vessels           | 9/22 | / 5             |
| 6  | The pathway of blood worksheet   | 9/22 | / 5             |
| 7  | Heart Dissection                 | 9/21 | /20             |
| 8  | Slideshow on a heart disorder    | 9/23 | /15             |
| 9  | Circulatory System Quiz          | 9/25 | <sup>/</sup> 15 |
| 10 | Notes on the Respiratory System  | 9/25 | / 5             |
| 11 |                                  |      | /               |
| 12 |                                  |      | /               |
| 13 |                                  |      | /               |
| 14 |                                  |      | /               |
| 15 |                                  |      | /               |
| 16 |                                  |      | /               |
| 17 |                                  |      | /               |
| 18 |                                  |      | /               |
| 19 |                                  |      | /               |
| 20 |                                  |      | /               |
| 21 |                                  |      | /               |
| 22 |                                  |      | 1               |